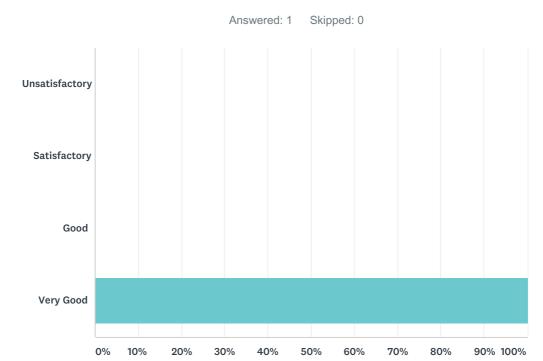

### Q3 What was extent of coverage of the course in the class ?

| ANSWER CHOICES | RESPONSES |   |
|----------------|-----------|---|
| Unsatisfactory | 0.00%     | 0 |
| Satisfactory   | 0.00%     | 0 |
| Good           | 0.00%     | 0 |
| Very Good      | 100.00%   | 1 |
| TOTAL          |           | 1 |