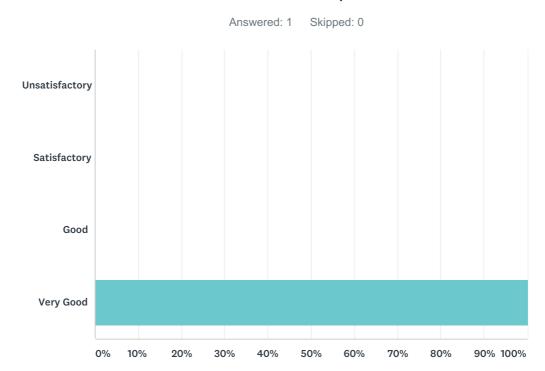

| ANSWER CHOICES | RESPONSES |   |
|----------------|-----------|---|
| Unsatisfactory | 0.00%     | 0 |
| Satisfactory   | 0.00%     | 0 |
| Good           | 0.00%     | 0 |
| Very Good      | 100.00%   | 1 |
| TOTAL          |           | 1 |