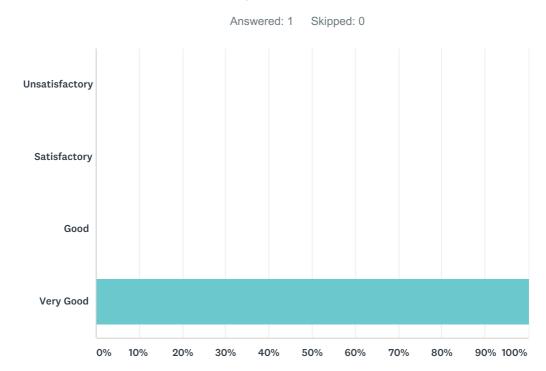

| 0 |
| Good           | 0.00%     | 0 |
| Very Good      | 100.00%   | 1 |
| TOTAL          |           | 1 |



### Q13 The Sincerity/Commitment of the teacher is

| ANSWER CHOICES | RESPONSES |   |
|----------------|-----------|---|
| Unsatisfactory | 0.00%     | 0 |
| Satisfactory   | 0.00%     | 0 |
| Good           | 0.00%     | 0 |
| Very Good      | 100.00%   | 1 |
| TOTAL          |           | 1 |



| ANSWER CHOICES | RESPONSES |   |
|----------------|-----------|---|
| Unsatisfactory | 0.00%     | 0 |
| Satisfactory   | 0.00%     | 0 |
| Good           | 0.00%     | 0 |
| Very Good      | 100.00%   | 1 |
| TOTAL          |           | 1 |

## Q14 The Interest Generated by Teacher is

# Q15 The Encouragement by the teacher for participation by students during the classes is



| ANSWER CHOICES | RESPONSES |   |
|----------------|-----------|---|
| Unsatisfactory | 0.00%     | 0 |
| Satisfactory   | 0.00%     | 0 |
| Good           | 0.00%     | 0 |
| Very Good      | 100.00%   | 1 |
| TOTAL          |           | 1 |

## Q16 The Ability to integrate course material with other courses in the programme is



| ANSWER CHOICES | RESPONSES |   |
|----------------|-----------|---|
| Unsatisfactory | 0.00%     | 0 |
| Satisfactory   | 0.00%     | 0 |
| Good           | 0.00%     | 0 |
| Very Good      | 100.00%   | 1 |
| TOTAL          |           | 1 |

## Q17 The Ability to design tests/assignments/examinations, etc. to evaluate students' understanding of the course is



| ANSWER CHOICES | RESPONSES |   |
|----------------|-----------|---|
| Unsatisfactory | 0.00%