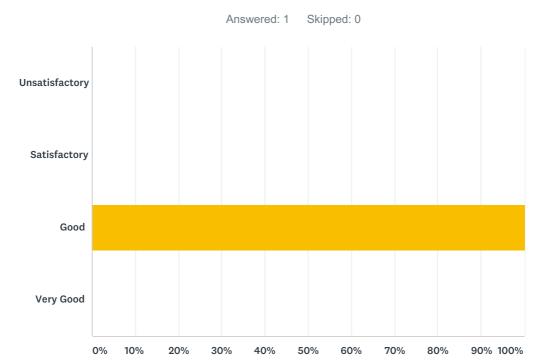

### Q1 1. What was Quality of the Academic Content of the course

| ANSWER CHOICES | RESPONSES |   |
|----------------|-----------|---|
| Unsatisfactory | 0.00%     | 0 |
| Satisfactory   | 0.00%     | 0 |
| Good           | 100.00%   | 1 |
| Very Good      | 0.00%     | 0 |
| TOTAL          |           | 1 |