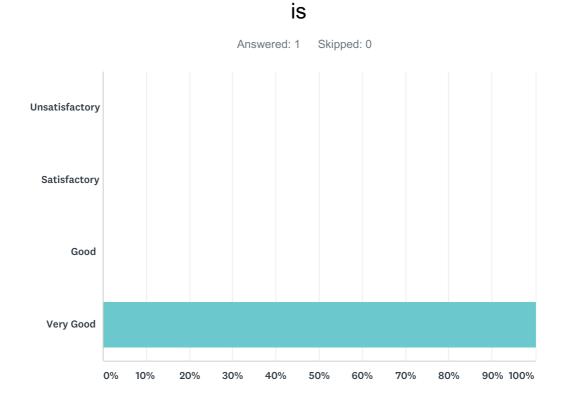

### Q13 The Sincerity/Commitment of the teacher is

| ANSWER CHOICES | RESPONSES |   |
|----------------|-----------|---|
| Unsatisfactory | 0.00%     | 0 |
| Satisfactory   | 0.00%     | 0 |
| Good           | 0.00%     | 0 |
| Very Good      | 100.00%   | 1 |
| TOTAL          |           | 1 |