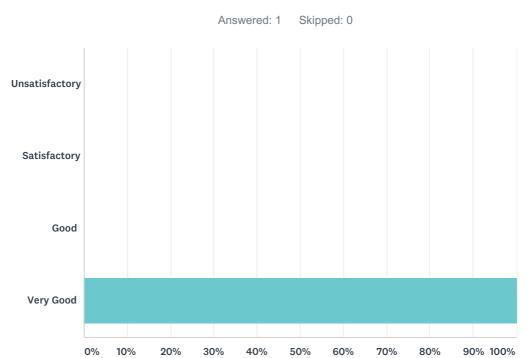

| ANSWER CHOICES | RESPONSES |   |
|----------------|-----------|---|
| Unsatisfactory | 0.00%     | 0 |
| Satisfactory   | 0.00%     | 0 |
| Good           | 0.00%     | 0 |
| Very Good      | 100.00%   | 1 |
| TOTAL          |           | 1 |