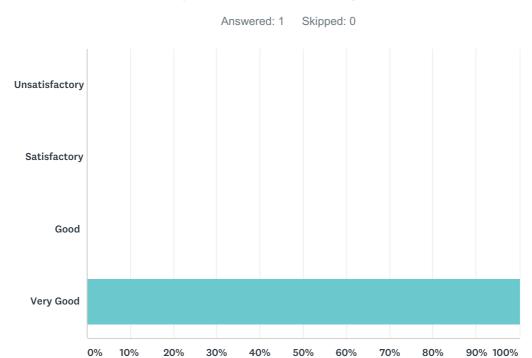

| ANSWER CHOICES | RESPONSES |   |
|----------------|-----------|---|
| Unsatisfactory | 0.00%     | 0 |
| Satisfactory   | 0.00%     | 0 |
| Good           | 0.00%     | 0 |
| Very Good      | 100.00%   | 1 |
| TOTAL          |           | 1 |