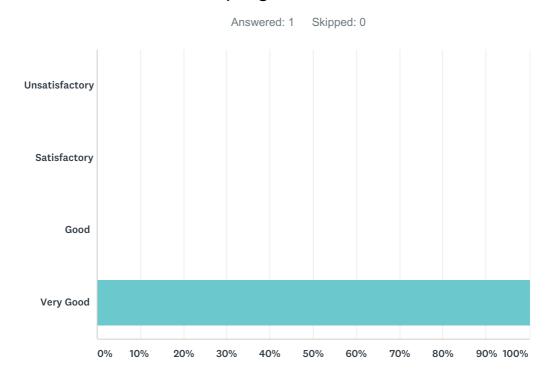

| 0 |
| Very Good      | 100.00%   | 1 |
| TOTAL          |           | 1 |



| ANSWER CHOICES | RESPONSES |   |
|----------------|-----------|---|
| Unsatisfactory | 0.00%     | 0 |
| Satisfactory   | 0.00%     | 0 |
| Good           | 0.00%     | 0 |
| Very Good      | 100.00%   | 1 |
| TOTAL          |           | 1 |

## Q14 The Interest Generated by Teacher is

# Q15 The Encouragement by the teacher for participation by students during the classes is



| ANSWER CHOICES | RESPONSES |   |
|----------------|-----------|---|
| Unsatisfactory | 0.00%     | 0 |
| Satisfactory   | 0.00%     | 0 |
| Good           | 0.00%     | 0 |
| Very Good      | 100.00%   | 1 |
| TOTAL          |           | 1 |

## Q16 The Ability to integrate course material with other courses in the programme is



| ANSWER CHOICES | RESPONSES |   |
|----------------|-----------|---|
| Unsatisfactory | 0.00%     | 0 |
| Satisfactory   | 0.00%     | 0 |
| Good           | 0.00%     | 0 |
| Very Good      | 100.00%   | 1 |
| TOTAL          |           | 1 |

## Q17 The Ability to design tests/assignments/examinations, etc. to evaluate students' understanding of the course is



| ANSWER CHOICES | RESPONSES |   |
|----------------|-----------|---|
| Unsatisfactory | 0.00%     | 0 |
| Satisfactory   | 0.00%     | 0 |
| Good           | 0.00%     | 0 |
| Very Good      | 100.00%   | 1 |
| TOTAL          |           | 1 |



| ANSWER CHOICES | RESPONSES |   |
|----------------|-----------|---|
| Unsatisfactory | 0.00%     | 0 |
| Satisfactory   | 0.00%     | 0 |
| Good           | 0.00%     | 0 |
| Very