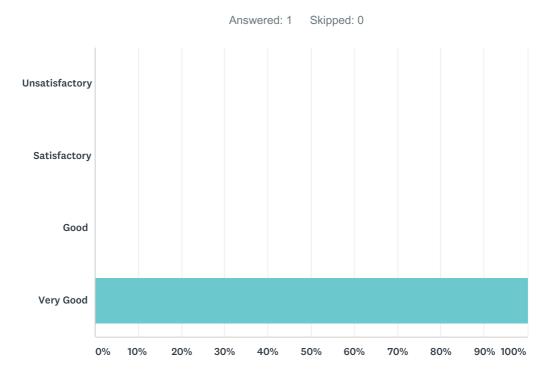

## Q2 What were the Learning Values from this course (in terms of knowledge, concepts, manual skills, analytical ability)?

| ANSWER CHOICES | RESPONSES |   |
|----------------|-----------|---|
| Unsatisfactory | 0.00%     | 0 |
| Satisfactory   | 0.00%     | 0 |
| Good           | 0.00%     | 0 |
| Very Good      | 100.00%   | 1 |
| TOTAL          |           | 1 |