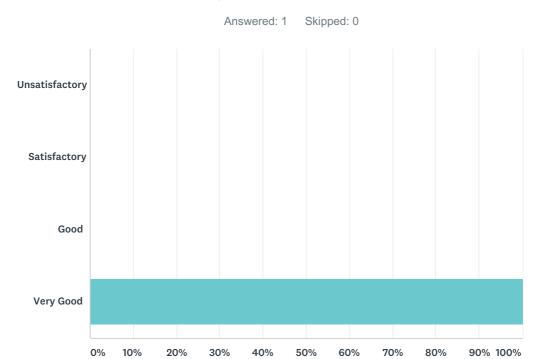

-|
| Unsatisfactory | 0.00%     | 0 |
| Satisfactory   | 0.00%     | 0 |
| Good           | 0.00%     | 0 |
| Very Good      | 100.00%   | 1 |
| TOTAL          |           | 1 |

### Q10 What is your Overall rating of the course ?

## Q11 The Knowledge-base of the teacher (as perceived by the student)



| ANSWER CHOICES | RESPONSES |   |
|----------------|-----------|---|
| Unsatisfactory | 0.00%     | 0 |
| Satisfactory   | 0.00%     | 0 |
| Good           | 0.00%     | 0 |
| Very Good      | 100.00%   | 1 |
| TOTAL          |           | 1 |



| ANSWER CHOICES | RESPONSES |   |
|----------------|-----------|---|
| Unsatisfactory | 0.00%     | 0 |
| Satisfactory   | 0.00%     | 0 |
| Good           | 0.00%     | 0 |
| Very Good      | 100.00%   | 1 |
| TOTAL          |           | 1 |



### Q13 The Sincerity/Commitment of the teacher is

| ANSWER CHOICES | RESPONSES |   |
|----------------|-----------|---|
| Unsatisfactory | 0.00%     | 0 |
| Satisfactory   | 0.00%     | 0 |
| Good           | 0.00%     | 0 |
| Very Good      | 100.00%   | 1 |
| TOTAL          |           | 1 |



| ANSWER CHOICES | RESPONSES |   |
|----------------|-----------|---|
| Unsatisfactory | 0.00%     | 0 |
| Satisfactory   | 0.00%     | 0 |
| Good           | 0.00%     | 0 |
| Very Good      | 100.00%   | 1 |
| TOTAL          |           | 1 |

## Q14 The Interest Generated by Teacher is

# Q15 The Encouragement by the teacher for participation by students during the classes is



| ANSWER CHOICES | RESPONSES |   |
|----------------|-----------|---|
| Unsatisfactory | 0.00%     | 0 |
| Satisf