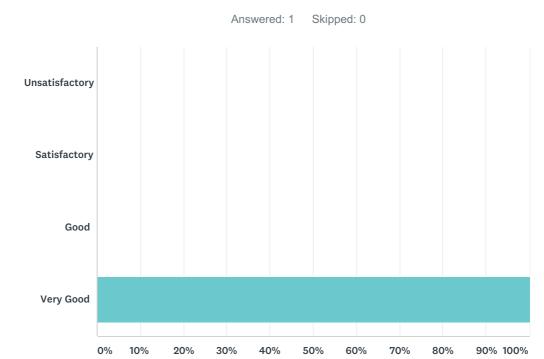

| ANSWER CHOICES | RESPONSES |   |
|----------------|-----------|---|
| Unsatisfactory | 0.00%     | 0 |
| Satisfactory   | 0.00%     | 0 |
| Good           | 0.00%     | 0 |
| Very Good      | 100.00%   | 1 |
| TOTAL          |           | 1 |