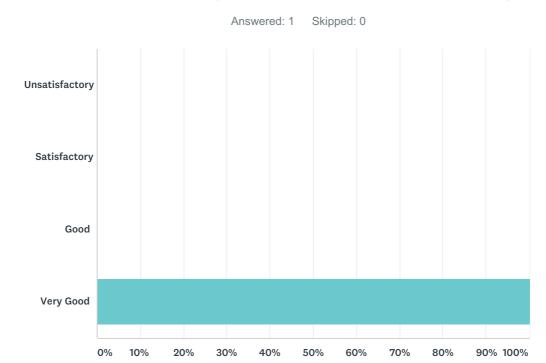

#### Q4 What was the Availability and access to relevant library resources ?

| ANSWER CHOICES | RESPONSES |   |
|----------------|-----------|---|
| Unsatisfactory | 0.00%     | 0 |
| Satisfactory   | 0.00%     | 0 |
| Good           | 0.00%     | 0 |
| Very Good      | 100.00%   | 1 |
| TOTAL          |           | 1 |