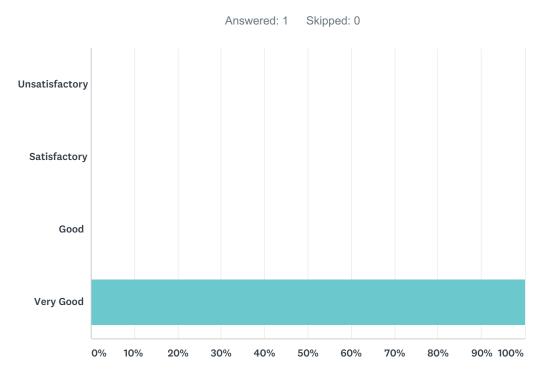

| ANSWER CHOICES | RESPONSES |   |
|----------------|-----------|---|
| Unsatisfactory | 0.00%     | 0 |
| Satisfactory   | 0.00%     | 0 |
| Good           | 0.00%     | 0 |
| Very Good      | 100.00%   | 1 |
| TOTAL          |           | 1 |