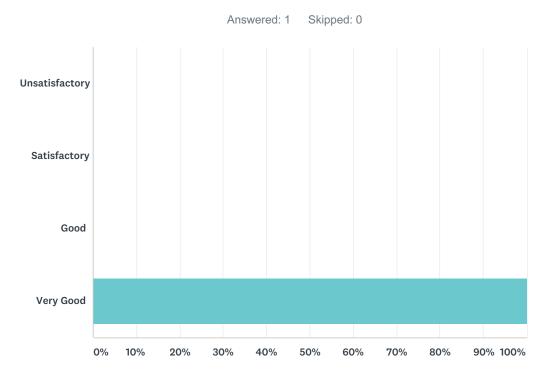

| ANSWER CHOICES | RESPONSES |   |
|----------------|-----------|---|
| Unsatisfactory | 0.00%     | 0 |
| Satisfactory   | 0.00%     | 0 |
| Good           | 0.00%     | 0 |
| Very Good      | 100.00%   | 1 |
| TOTAL          |           | 1 |