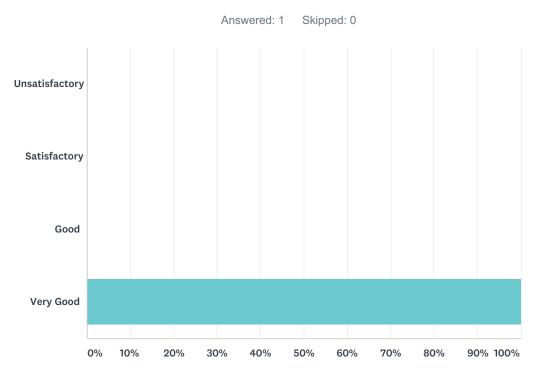

| ANSWER CHOICES | RESPONSES |   |
|----------------|-----------|---|
| Unsatisfactory | 0.00%     | 0 |
| Satisfactory   | 0.00%     | 0 |
| Good           | 0.00%     | 0 |
| Very Good      | 100.00%   | 1 |
| TOTAL          |           | 1 |