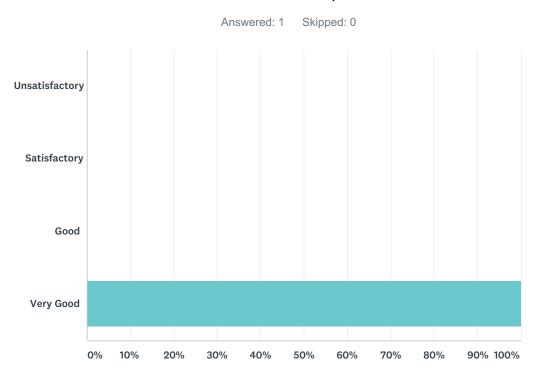

#### **ANSWER CHOICES** RESPONSES 0.00% 0 Unsatisfactory 0.00% 0 Satisfactory 0.00% 0 Good 100.00% 1 Very Good TOTAL 1