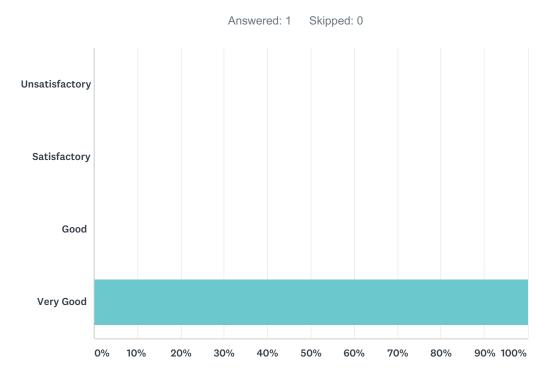

### Q11 The Knowledge-base of the teacher (as perceived by the student) is

| ANSWER CHOICES | RESPONSES |   |
|----------------|-----------|---|
| Unsatisfactory | 0.00%     | 0 |
| Satisfactory   | 0.00%     | 0 |
| Good           | 0.00%     | 0 |
| Very Good      | 100.00%   | 1 |
| TOTAL          |           | 1 |