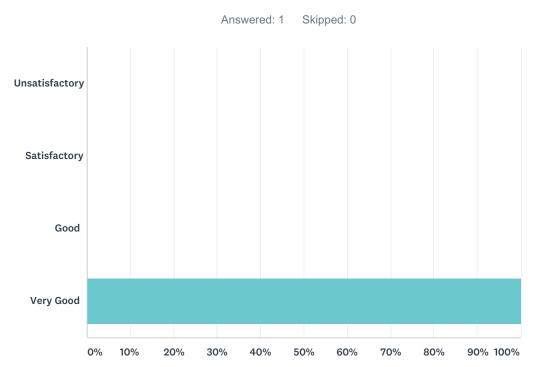

#### Q12 The Communication skills of the teacher is

| ANSWER CHOICES | RESPONSES |   |
|----------------|-----------|---|
| Unsatisfactory | 0.00%     | 0 |
| Satisfactory   | 0.00%     | 0 |
| Good           | 0.00%     | 0 |
| Very Good      | 100.00%   | 1 |
| TOTAL          |           | 1 |