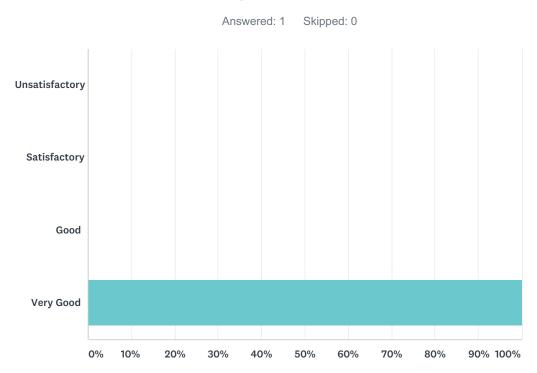

0%   | 1 |
| TOTAL          |           | 1 |

#### Q4 What was the Availability and access to relevant library resources ?



| ANSWER CHOICES | RESPONSES |   |
|----------------|-----------|---|
| Unsatisfactory | 0.00%     | 0 |
| Satisfactory   | 0.00%     | 0 |
| Good           | 0.00%     | 0 |
| Very Good      | 100.00%   | 1 |
| TOTAL          |           | 1 |

### Q5 What was the Availability and access to IT resources (lab, software, Internet, etc.)?



| ANSWER CHOICES | RESPONSES |   |
|----------------|-----------|---|
| Unsatisfactory | 0.00%     | 0 |
| Satisfactory   | 0.00%     | 0 |
| Good           | 0.00%     | 0 |
| Very Good      | 100.00%   | 1 |
| TOTAL          |           | 1 |

# Q6 What was the Relevance of the course in the context of overall program content



| ANSWER CHOICES | RESPONSES |   |
|----------------|-----------|---|
| Unsatisfactory | 0.00%     | 0 |
| Satisfactory   | 0.00%     | 0 |
| Good           | 0.00%     | 0 |
| Very Good      | 100.00%   | 1 |
| TOTAL          |           | 1 |

#### Q7 What was the Relevance of the course to real life situations ?



| ANSWER CHOICES | RESPONSES |   |
|----------------|-----------|---|
| Unsatisfactory | 0.00%     | 0 |
| Satisfactory   | 0.00%     | 0 |
| Good           | 0.00%     | 0 |
| Very Good      | 100.00%   | 1 |
| TOTAL          |           | 1 |

### Q8 What was the Quality of assignments/projects/tests ?



| ANSWER CHOICES | RESPONSES |   |
|----------------|-----------|---|
| Unsatisfactory | 0.00%     | 0 |
| Satisfactory   | 0.00%     | 0 |
| Good           | 0.00%