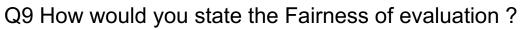

| Q13 The | Sincerity/Commitment of the teacher is |
|---------|----------------------------------------|
|         |                                        |

| ANSWER CHOICES | RESPONSES |   |
|----------------|-----------|---|
| Unsatisfactory | 0.00%     | 0 |
| Satisfactory   | 0.00%     | 0 |
| Good           | 0.00%     | 0 |
| Very Good      | 100.00%   | 1 |
| TOTAL          |           | 1 |

| ANSWER CHOICES | RESPONSES |   |
|----------------|-----------|---|
| Unsatisfactory | 0.00%     | 0 |
| Satisfactory   | 0.00%     | 0 |
| Good           | 0.00%     | 0 |
| Very Good      | 100.00%   | 1 |
| TOTAL          |           | 1 |