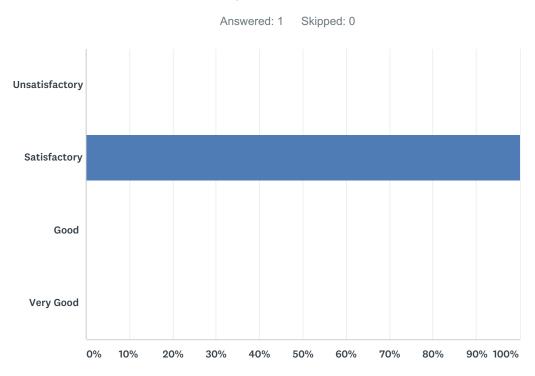

#### Q12 The Communication skills of the teacher is

| ANSWER CHOICES | RESPONSES |   |
|----------------|-----------|---|
| Unsatisfactory | 0.00%     | 0 |
| Satisfactory   | 100.00%   | 1 |
| Good           | 0.00%     | 0 |
| Very Good      | 0.00%     | 0 |
| TOTAL          |           | 1 |

| ANSWER CHOICES | RESPONSES |   |
|----------------|-----------|---|
| Unsatisfactory | 0.00%     | 0 |
| Satisfactory   | 100.00%   | 1 |
| Good           | 0.00%     | 0 |
| Very Good      | 0.00%     | 0 |
| TOTAL          |           | 1 |