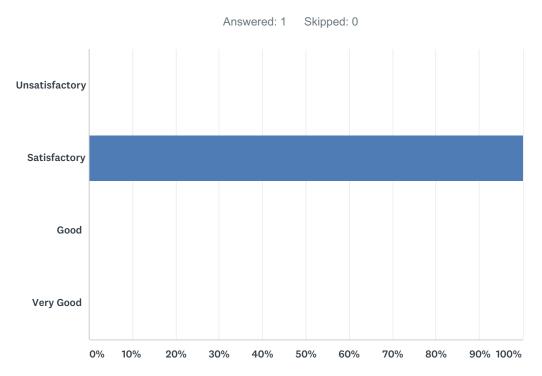

#### Q11 The Knowledge-base of the teacher (as perceived by the student) is

| ANSWER CHOICES | RESPONSES |   |
|----------------|-----------|---|
| Unsatisfactory | 0.00%     | 0 |
| Satisfactory   | 100.00%   | 1 |
| Good           | 0.00%     | 0 |
| Very Good      | 0.00%     | 0 |
| TOTAL          |           | 1 |

| ANSWER CHOICES | RESPONSES |   |
|----------------|-----------|---|
| Unsatisfactory | 0.00%     | 0 |
| Satisfactory   | 100.00%   | 1 |
| Good           | 0.00%     | 0 |
| Very Good      | 0.00%     | 0 |
| TOTAL          |           | 1 |