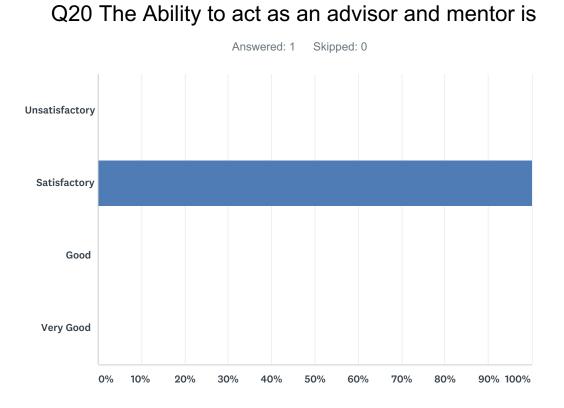

| ANSWER CHOICES | RESPONSES |   |
|----------------|-----------|---|
| Unsatisfactory | 0.00%     | 0 |
| Satisfactory   | 100.00%   | 1 |
| Good           | 0.00%     | 0 |
| Very Good      | 0.00%     | 0 |
| TOTAL          |           | 1 |