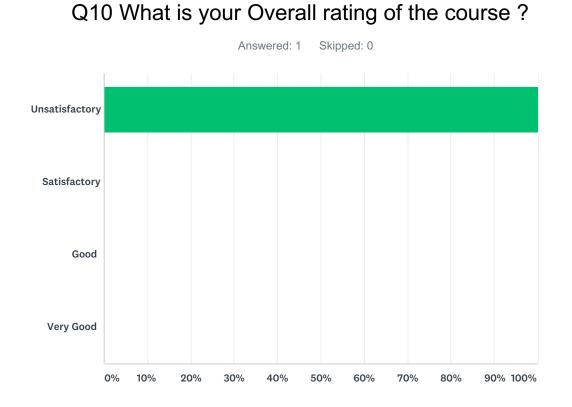

| ANSWER CHOICES | RESPONSES |   |
|----------------|-----------|---|
| Unsatisfactory | 100.00%   | 1 |
| Satisfactory   | 0.00%     | 0 |
| Good           | 0.00%     | 0 |
| Very Good      | 0.00%     | 0 |
| TOTAL          |           | 1 |