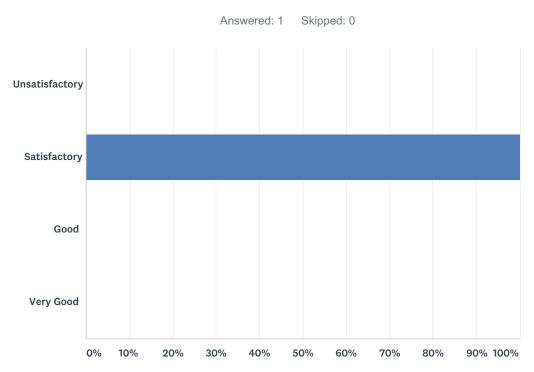

#### Q8 What was the Quality of assignments/projects/tests ?

| ANSWER CHOICES | RESPONSES |   |
|----------------|-----------|---|
| Unsatisfactory | 0.00%     | 0 |
| Satisfactory   | 100.00%   | 1 |
| Good           | 0.00%     | 0 |
| Very Good      | 0.00%     | 0 |
| TOTAL          |           | 1 |