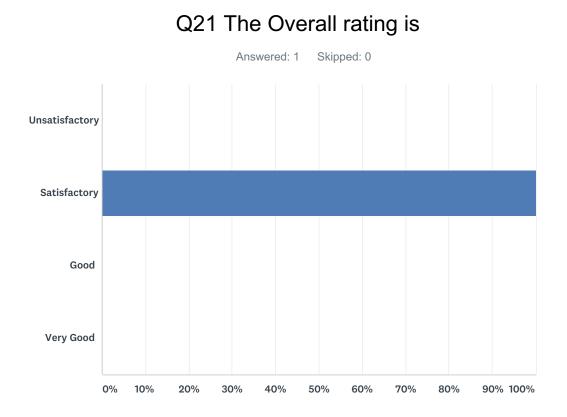

| ANSWER CHOICES | RESPONSES |   |
|----------------|-----------|---|
| Unsatisfactory | 0.00%     | 0 |
| Satisfactory   | 100.00%   | 1 |
| Good           | 0.00%     | 0 |
| Very Good      | 0.00%     | 0 |
| TOTAL          |           | 1 |