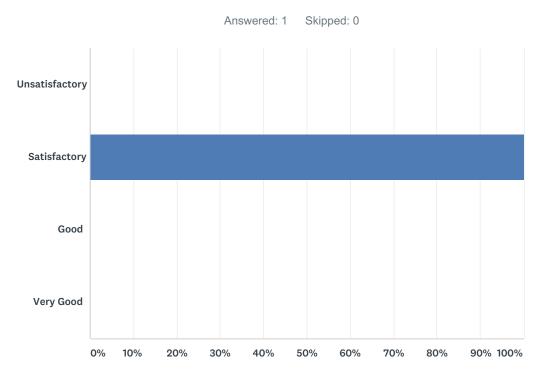

#### Q4 What was the Availability and access to relevant library resources ?

| ANSWER CHOICES | RESPONSES |   |
|----------------|-----------|---|
| Unsatisfactory | 0.00%     | 0 |
| Satisfactory   | 100.00%   | 1 |
| Good           | 0.00%     | 0 |
| Very Good      | 0.00%     | 0 |
| TOTAL          |           | 1 |