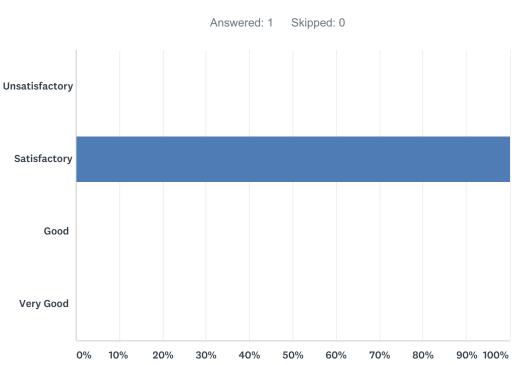

| ANSWER CHOICES | RESPONSES |   |
|----------------|-----------|---|
| Unsatisfactory | 0.00%     | 0 |
| Satisfactory   | 100.00%   | 1 |
| Good           | 0.00%     | 0 |
| Very Good      | 0.00%     | 0 |
| TOTAL          |           | 1 |