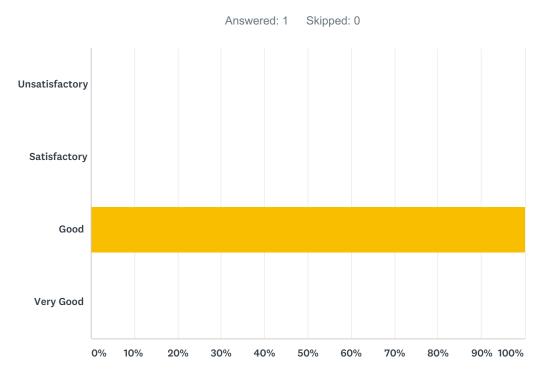

#### Q19 The Accessibility of the teacher beyond the class hour is

| ANSWER CHOICES | RESPONSES |   |
|----------------|-----------|---|
| Unsatisfactory | 0.00%     | 0 |
| Satisfactory   | 0.00%     | 0 |
| Good           | 100.00%   | 1 |
| Very Good      | 0.00%     | 0 |
| TOTAL          |           | 1 |