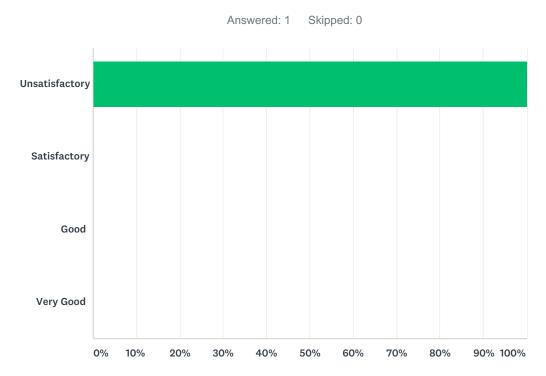

### Q5 What was the Availability and access to IT resources (lab, software, Internet, etc.)?

| ANSWER CHOICES | RESPONSES |   |
|----------------|-----------|---|
| Unsatisfactory | 100.00%   | 1 |
| Satisfactory   | 0.00%     | 0 |
| Good           | 0.00%     | 0 |
| Very Good      | 0.00%     | 0 |
| TOTAL          |           | 1 |