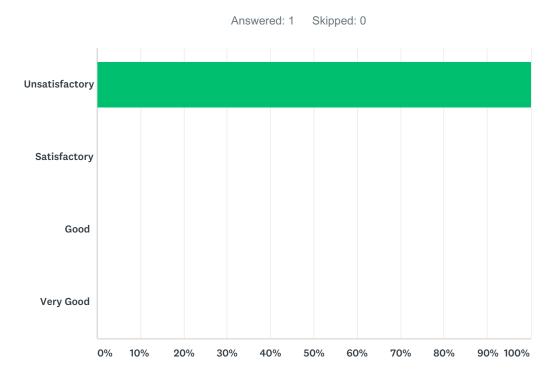

# Q6 What was the Relevance of the course in the context of overall program content

| ANSWER CHOICES | RESPONSES |   |
|----------------|-----------|---|
| Unsatisfactory | 100.00%   | 1 |
| Satisfactory   | 0.00%     | 0 |
| Good           | 0.00%     | 0 |
| Very Good      | 0.00%     | 0 |
| TOTAL          |           | 1 |