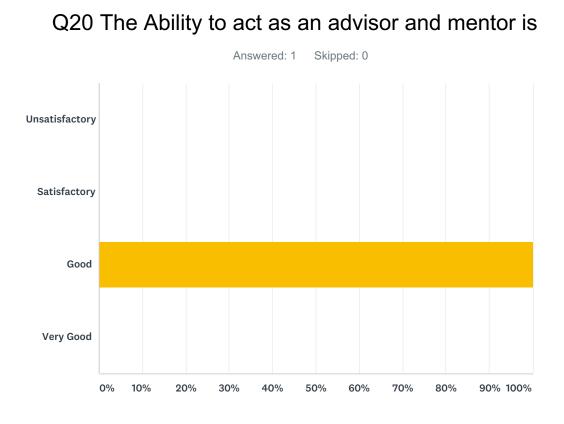

| ANSWER CHOICES | RESPONSES |   |
|----------------|-----------|---|
| Unsatisfactory | 0.00%     | 0 |
| Satisfactory   | 0.00%     | 0 |
| Good           | 100.00%   | 1 |
| Very Good      | 0.00%     | 0 |
| TOTAL          |           | 1 |