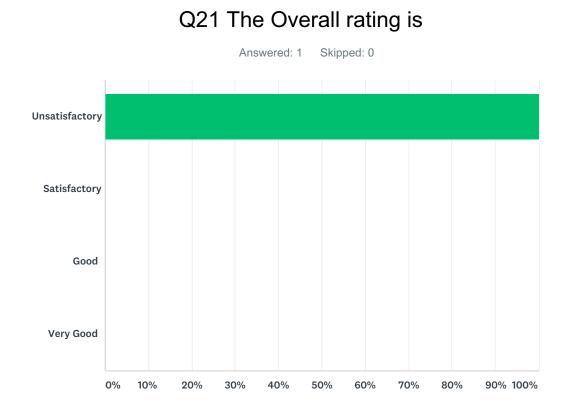

#### 20 / 21

| ANSWER CHOICES | RESPONSES |   |
|----------------|-----------|---|
| Unsatisfactory | 100.00%   | 1 |
| Satisfactory   | 0.00%     | 0 |
| Good           | 0.00%     | 0 |
| Very Good      | 0.00%     | 0 |
| TOTAL          |           | 1 |