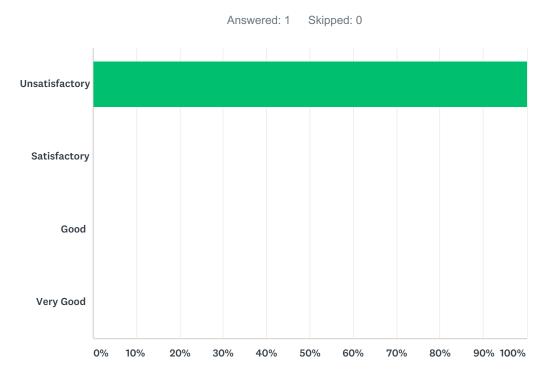

| ANSWER CHOICES | RESPONSES |   |
|----------------|-----------|---|
| Unsatisfactory | 100.00%   | 1 |
| Satisfactory   | 0.00%     | 0 |
| Good           | 0.00%     | 0 |
| Very Good      | 0.00%     | 0 |
| TOTAL          |           | 1 |