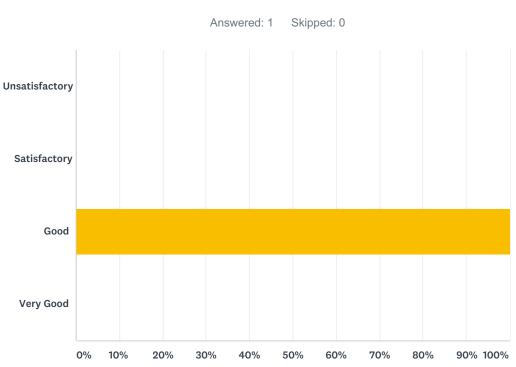

| ANSWER CHOICES | RESPONSES |   |
|----------------|-----------|---|
| Unsatisfactory | 0.00%     | 0 |
| Satisfactory   | 0.00%     | 0 |
| Good           | 100.00%   | 1 |
| Very Good      | 0.00%     | 0 |
| TOTAL          |           | 1 |

### Q18 The General behaviour and attitude is

### Q19 The Accessibility of the teacher beyond the class hour is

| ANSWER CHOICES | RESPONSES |   |
|----------------|-----------|---|
| Unsatisfactory | 0.00%     | 0 |
| Satisfactory   | 0.00%     | 0 |
| Good           | 100.00%   | 1 |
| Very Good      | 0.00%     | 0 |
| TOTAL          |           | 1 |