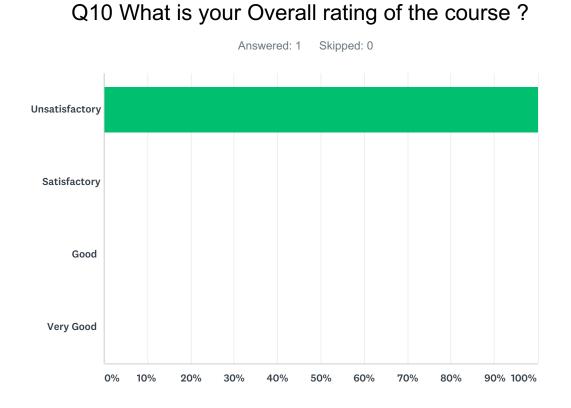

| ANSWER CHOICES | RESPONSES |   |
|----------------|-----------|---|
| Unsatisfactory | 100.00%   | 1 |
| Satisfactory   | 0.00%     | 0 |
| Good           | 0.00%     | 0 |
| Very Good      | 0.00%     | 0 |
| TOTAL          |           | 1 |