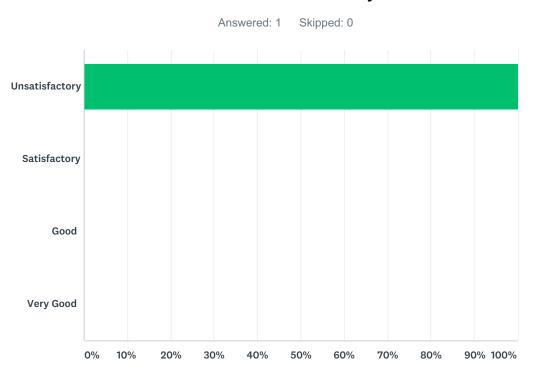

| ANSWER CHOICES | RESPONSES |   |
|----------------|-----------|---|
| Unsatisfactory | 100.00%   | 1 |
| Satisfactory   | 0.00%     | 0 |
| Good           | 0.00%     | 0 |
| Very Good      | 0.00%     | 0 |
| TOTAL          |           | 1 |