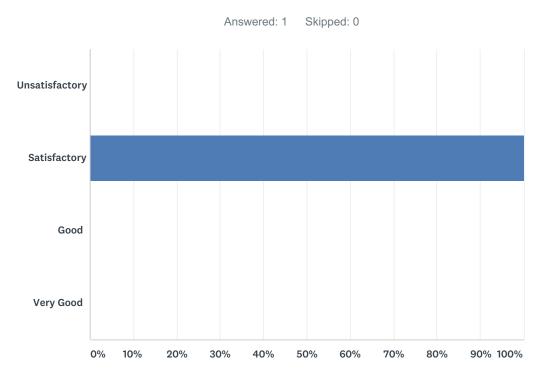

## Q5 What was the Availability and access to IT resources (lab, software, Internet, etc.)?

| ANSWER CHOICES | RESPONSES |   |
|----------------|-----------|---|
| Unsatisfactory | 0.00%     | 0 |
| Satisfactory   | 100.00%   | 1 |
| Good           | 0.00%     | 0 |
| Very Good      | 0.00%     | 0 |
| TOTAL          |           | 1 |