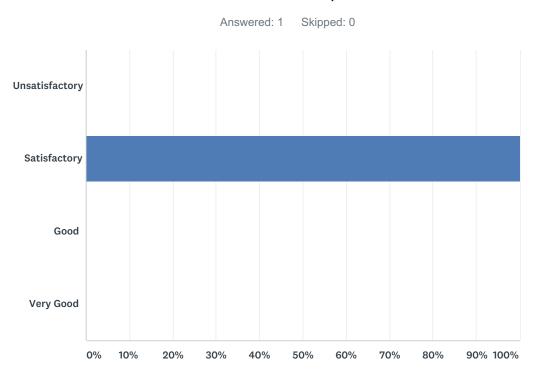

### Q4 What was the Availability and access to relevant library resources ?

| ANSWER CHOICES | RESPONSES |   |
|----------------|-----------|---|
| Unsatisfactory | 0.00%     | 0 |
| Satisfactory   | 100.00%   | 1 |
| Good           | 0.00%     | 0 |
| Very Good      | 0.00%     | 0 |
| TOTAL          |           | 1 |