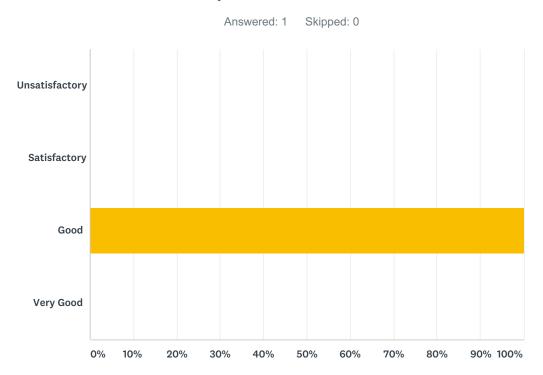

## Q11 The Knowledge-base of the teacher (as perceived by the student) is

| ANSWER CHOICES | RESPONSES |   |
|----------------|-----------|---|
| Unsatisfactory | 0.00%     | 0 |
| Satisfactory   | 0.00%     | 0 |
| Good           | 100.00%   | 1 |
| Very Good      | 0.00%     | 0 |
| TOTAL          |           | 1 |