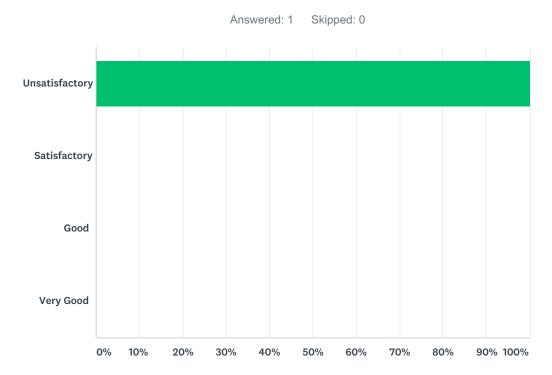

## Q1 1. What was Quality of the Academic Content of the course

| ANSWER CHOICES | RESPONSES |   |
|----------------|-----------|---|
| Unsatisfactory | 100.00%   | 1 |
| Satisfactory   | 0.00%     | 0 |
| Good           | 0.00%     | 0 |
| Very Good      | 0.00%     | 0 |
| TOTAL          |           | 1 |