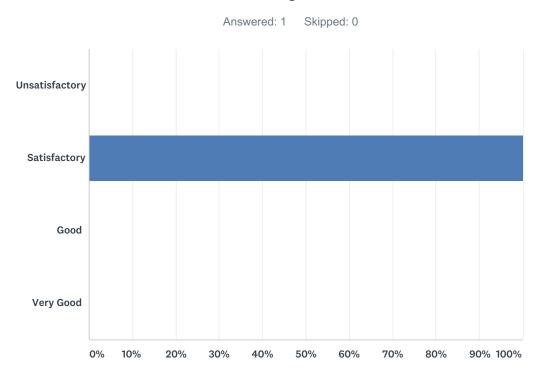

### Q3 What was extent of coverage of the course in the class ?

| ANSWER CHOICES | RESPONSES |   |
|----------------|-----------|---|
| Unsatisfactory | 0.00%     | 0 |
| Satisfactory   | 100.00%   | 1 |
| Good           | 0.00%     | 0 |
| Very Good      | 0.00%     | 0 |
| TOTAL          |           | 1 |