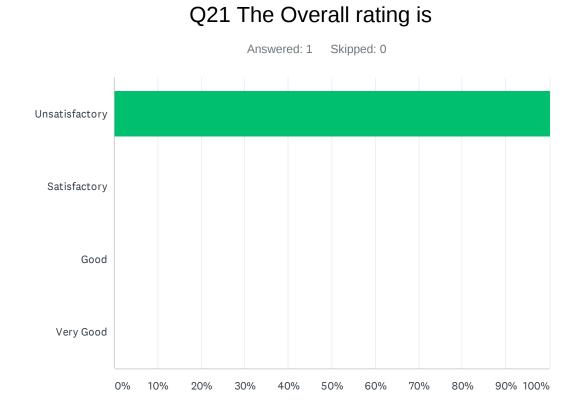

20/21

| ANSWER CHOICES | RESPONSES |   |
|----------------|-----------|---|
| Unsatisfactory | 100.00%   | 1 |
| Satisfactory   | 0.00%     | 0 |
| Good           | 0.00%     | 0 |
| Very Good      | 0.00%     | 0 |
| TOTAL          |           | 1 |