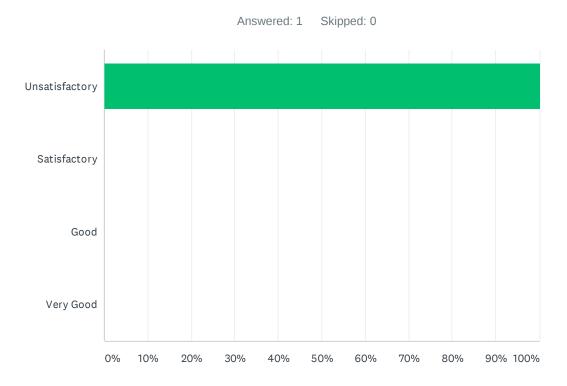

### Q1 1. What was Quality of the Academic Content of the course

| ANSWER CHOICES | RESPONSES |   |
|----------------|-----------|---|
| Unsatisfactory | 100.00%   | 1 |
| Satisfactory   | 0.00%     | 0 |
| Good           | 0.00%     | 0 |
| Very Good      | 0.00%     | 0 |
| TOTAL          |           | 1 |