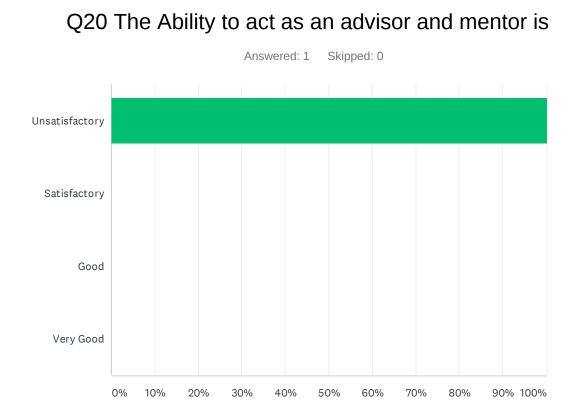

| ANSWER CHOICES | RESPONSES |   |
|----------------|-----------|---|
| Unsatisfactory | 100.00%   | 1 |
| Satisfactory   | 0.00%     | 0 |
| Good           | 0.00%     | 0 |
| Very Good      | 0.00%     | 0 |
| TOTAL          |           | 1 |