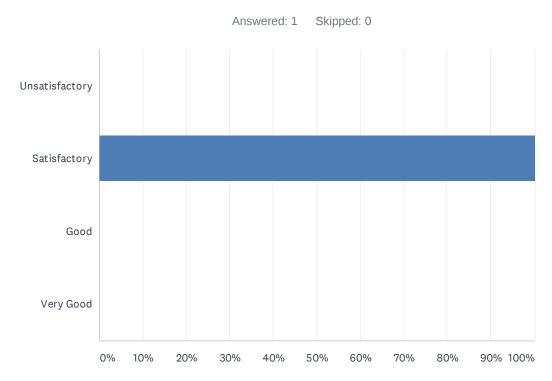

#### Q19 The Accessibility of the teacher beyond the class hour is

| ANSWER CHOICES | RESPONSES |   |
|----------------|-----------|---|
| Unsatisfactory | 0.00%     | 0 |
| Satisfactory   | 100.00%   | 1 |
| Good           | 0.00%     | 0 |
| Very Good      | 0.00%     | 0 |
| TOTAL          |           | 1 |