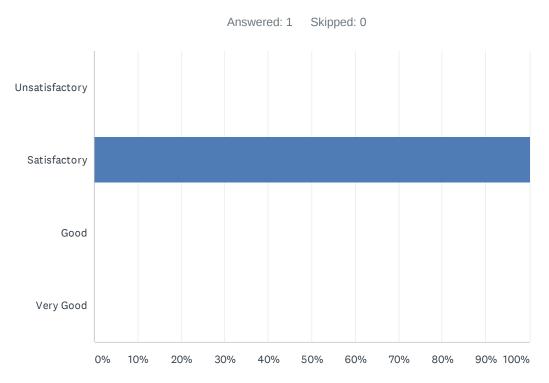

#### Q7 What was the Relevance of the course to real life situations ?

| ANSWER CHOICES | RESPONSES |   |
|----------------|-----------|---|
| Unsatisfactory | 0.00%     | 0 |
| Satisfactory   | 100.00%   | 1 |
| Good           | 0.00%     | 0 |
| Very Good      | 0.00%     | 0 |
| TOTAL          |           | 1 |