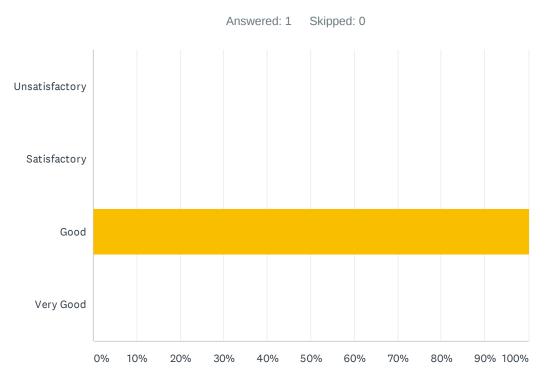

## Q17 The Ability to design tests/assignments/examinations, etc. to evaluate students' understanding of the course is

| ANSWER CHOICES | RESPONSES |   |
|----------------|-----------|---|
| Unsatisfactory | 0.00%     | 0 |
| Satisfactory   | 0.00%     | 0 |
| Good           | 100.00%   | 1 |
| Very Good      | 0.00%     | 0 |
| TOTAL          |           | 1 |