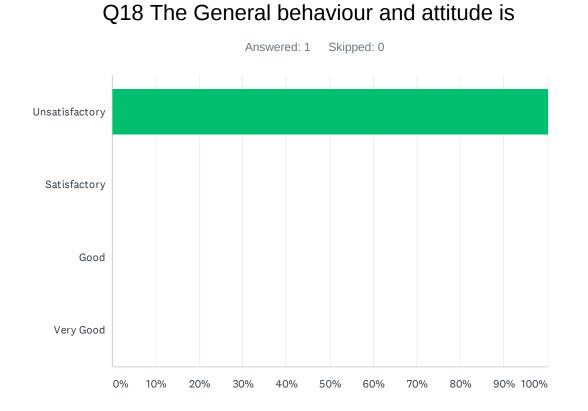

| ANSWER CHOICES | RESPONSES |   |
|----------------|-----------|---|
| Unsatisfactory | 100.00%   | 1 |
| Satisfactory   | 0.00%     | 0 |
| Good           | 0.00%     | 0 |
| Very Good      | 0.00%     | 0 |
| TOTAL          |           | 1 |