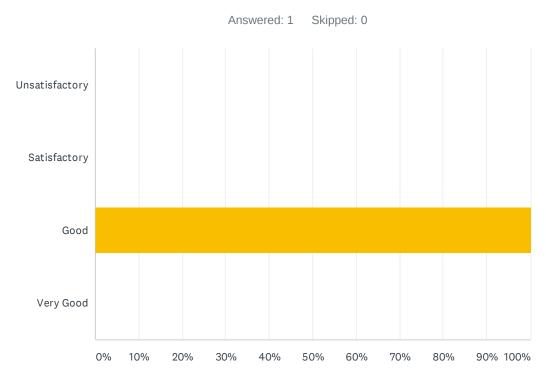

#### Q8 What was the Quality of assignments/projects/tests ?

| ANSWER CHOICES | RESPONSES |   |
|----------------|-----------|---|
| Unsatisfactory | 0.00%     | 0 |
| Satisfactory   | 0.00%     | 0 |
| Good           | 100.00%   | 1 |
| Very Good      | 0.00%     | 0 |
| TOTAL          |           | 1 |