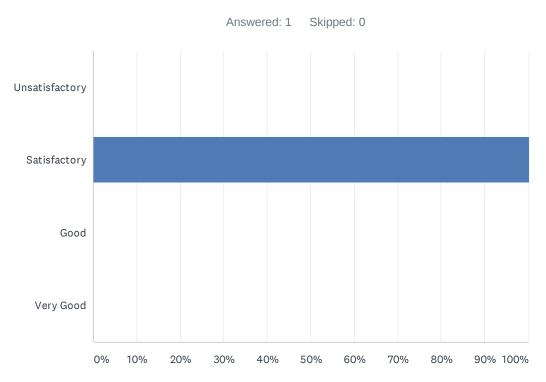

### Q6 What was the Relevance of the course in the context of overall program content

| ANSWER CHOICES | RESPONSES |   |
|----------------|-----------|---|
| Unsatisfactory | 0.00%     | 0 |
| Satisfactory   | 100.00%   | 1 |
| Good           | 0.00%     | 0 |
| Very Good      | 0.00%     | 0 |
| TOTAL          |           | 1 |