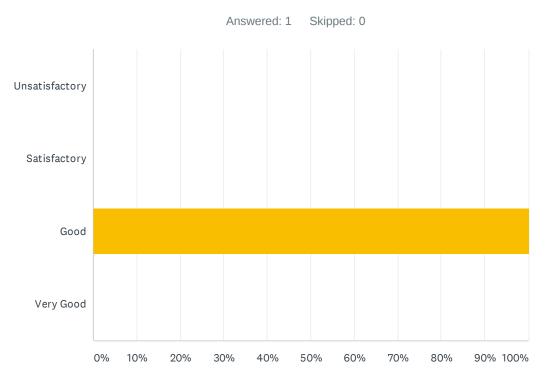

#### Q8 What was the Quality of assignments/projects/tests ?

| ANSWER CHOICES | RESPONSES |   |
|----------------|-----------|---|
| Unsatisfactory | 0.00%     | 0 |
| Satisfactory   | 0.00%     | 0 |
| Good           | 100.00%   | 1 |
| Very Good      | 0.00%     | 0 |
| TOTAL          |           | 1 |