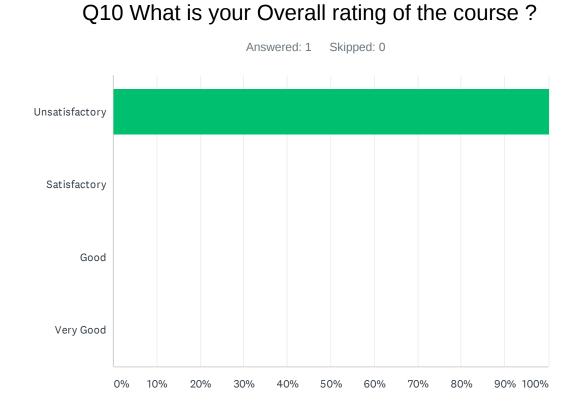

| ANSWER CHOICES | RESPONSES |   |
|----------------|-----------|---|
| Unsatisfactory | 100.00%   | 1 |
| Satisfactory   | 0.00%     | 0 |
| Good           | 0.00%     | 0 |
| Very Good      | 0.00%     | 0 |
| TOTAL          |           | 1 |