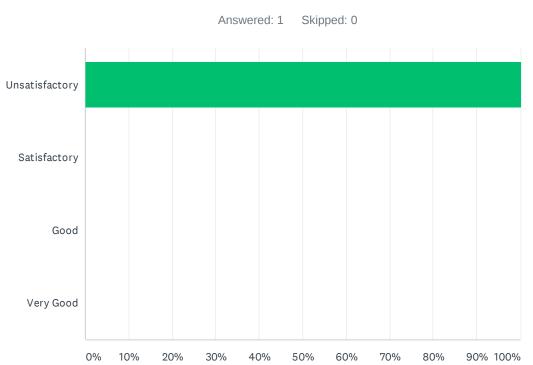

### Q11 The Knowledge-base of the teacher (as perceived by the student) is

| ANSWER CHOICES | RESPONSES |   |
|----------------|-----------|---|
| Unsatisfactory | 100.00%   | 1 |
| Satisfactory   | 0.00%     | 0 |
| Good           | 0.00%     | 0 |
| Very Good      | 0.00%     | 0 |
| TOTAL          |           | 1 |