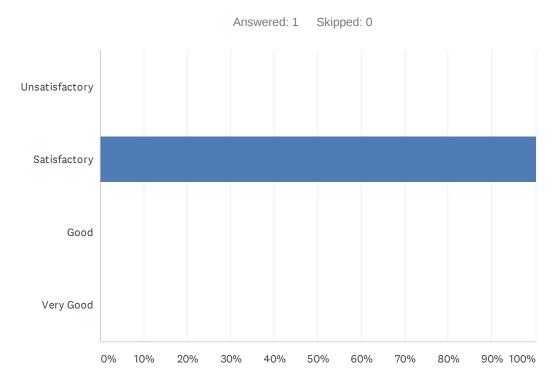

#### Q7 What was the Relevance of the course to real life situations ?

| ANSWER CHOICES | RESPONSES |   |
|----------------|-----------|---|
| Unsatisfactory | 0.00%     | 0 |
| Satisfactory   | 100.00%   | 1 |
| Good           | 0.00%     | 0 |
| Very Good      | 0.00%     | 0 |
| TOTAL          |           | 1 |