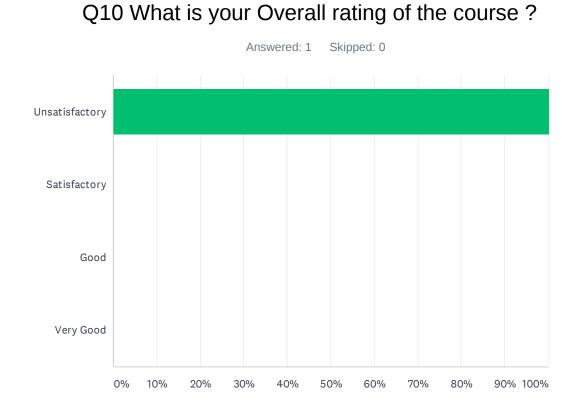

| ANSWER CHOICES | RESPONSES |   |
|----------------|-----------|---|
| Unsatisfactory | 100.00%   | 1 |
| Satisfactory   | 0.00%     | 0 |
| Good           | 0.00%     | 0 |
| Very Good      | 0.00%     | 0 |
| TOTAL          |           | 1 |