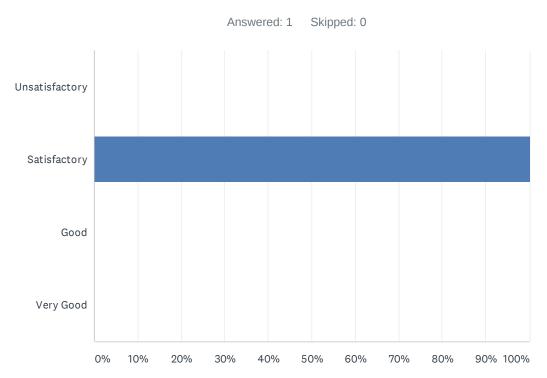

| ANSWER CHOICES | RESPONSES |   |
|----------------|-----------|---|
| Unsatisfactory | 0.00%     | 0 |
| Satisfactory   | 100.00%   | 1 |
| Good           | 0.00%     | 0 |
| Very Good      | 0.00%     | 0 |
| TOTAL          |           | 1 |