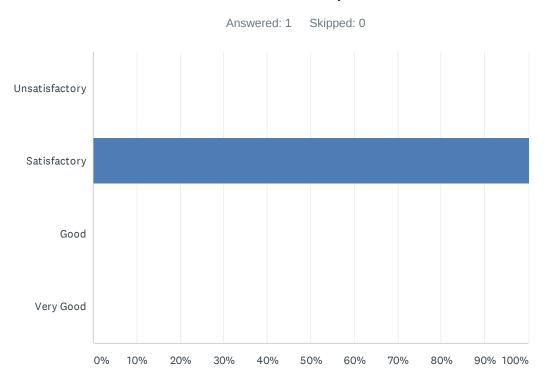

## Q4 What was the Availability and access to relevant library resources ?

| ANSWER CHOICES | RESPONSES |   |
|----------------|-----------|---|
| Unsatisfactory | 0.00%     | 0 |
| Satisfactory   | 100.00%   | 1 |
| Good           | 0.00%     | 0 |
| Very Good      | 0.00%     | 0 |
| TOTAL          |           | 1 |