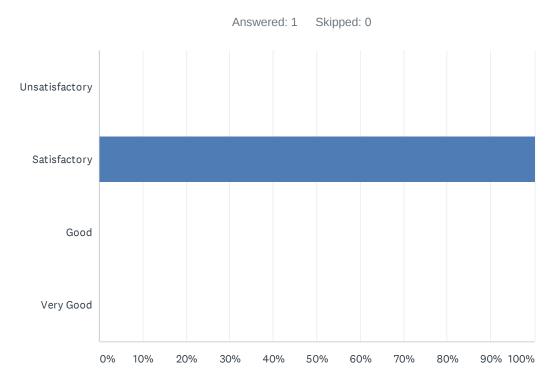

## Q2 What were the Learning Values from this course (in terms of knowledge, concepts, manual skills, analytical ability) ?

| ANSWER CHOICES | RESPONSES |   |
|----------------|-----------|---|
| Unsatisfactory | 0.00%     | 0 |
| Satisfactory   | 100.00%   | 1 |
| Good           | 0.00%     | 0 |
| Very Good      | 0.00%     | 0 |
| TOTAL          |           | 1 |