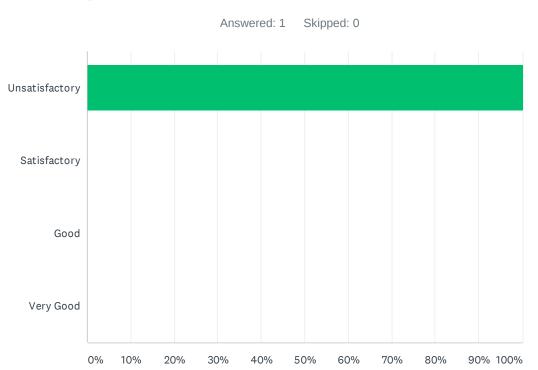

### Q3 What was extent of coverage of the course in the class ?

| ANSWER CHOICES | RESPONSES |   |
|----------------|-----------|---|
| Unsatisfactory | 100.00%   | 1 |
| Satisfactory   | 0.00%     | 0 |
| Good           | 0.00%     | 0 |
| Very Good      | 0.00%     | 0 |
| TOTAL          |           | 1 |