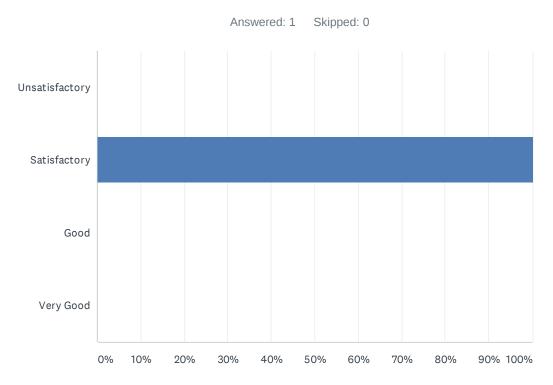

## Q1 1. What was Quality of the Academic Content of the course

| ANSWER CHOICES | RESPONSES |   |
|----------------|-----------|---|
| Unsatisfactory | 0.00%     | 0 |
| Satisfactory   | 100.00%   | 1 |
| Good           | 0.00%     | 0 |
| Very Good      | 0.00%     | 0 |
| TOTAL          |           | 1 |