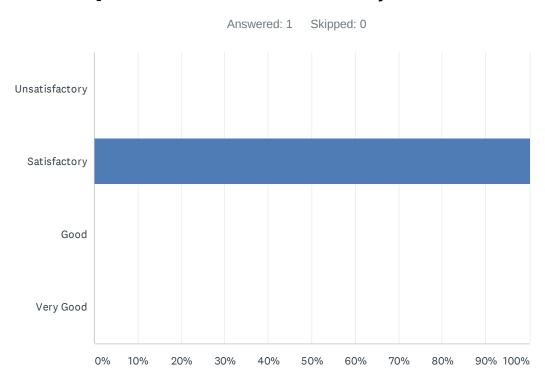

| ANSWER CHOICES | RESPONSES |   |
|----------------|-----------|---|
| Unsatisfactory | 0.00%     | 0 |
| Satisfactory   | 100.00%   | 1 |
| Good           | 0.00%     | 0 |
| Very Good      | 0.00%     | 0 |
| TOTAL          |           | 1 |