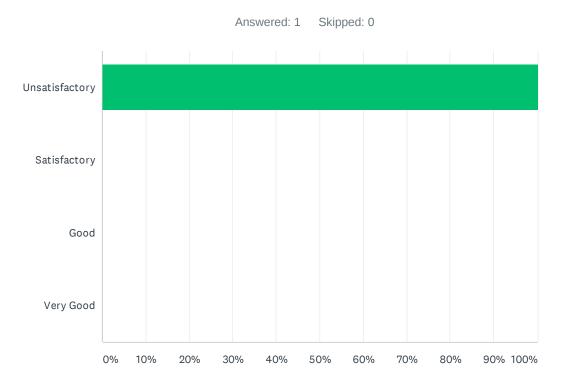

### Q3 What was extent of coverage of the course in the class ?

| ANSWER CHOICES | RESPONSES |   |
|----------------|-----------|---|
| Unsatisfactory | 100.00%   | 1 |
| Satisfactory   | 0.00%     | 0 |
| Good           | 0.00%     | 0 |
| Very Good      | 0.00%     | 0 |
| TOTAL          |           | 1 |