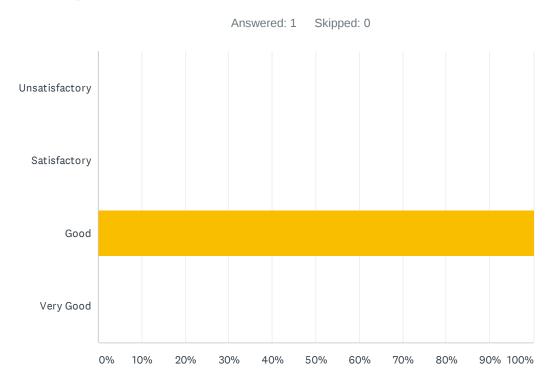

## Q12 The Communication skills of the teacher is

| ANSWER CHOICES | RESPONSES |   |
|----------------|-----------|---|
| Unsatisfactory | 0.00%     | 0 |
| Satisfactory   | 0.00%     | 0 |
| Good           | 100.00%   | 1 |
| Very Good      | 0.00%     | 0 |
| TOTAL          |           | 1 |