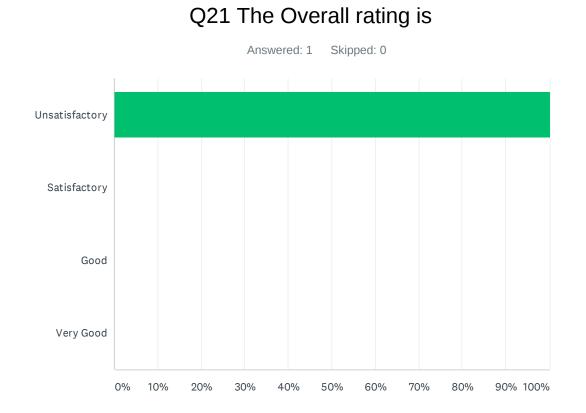

| ANSWER CHOICES | RESPONSES |   |
|----------------|-----------|---|
| Unsatisfactory | 100.00%   | 1 |
| Satisfactory   | 0.00%     | 0 |
| Good           | 0.00%     | 0 |
| Very Good      | 0.00%     | 0 |
| TOTAL          |           | 1 |