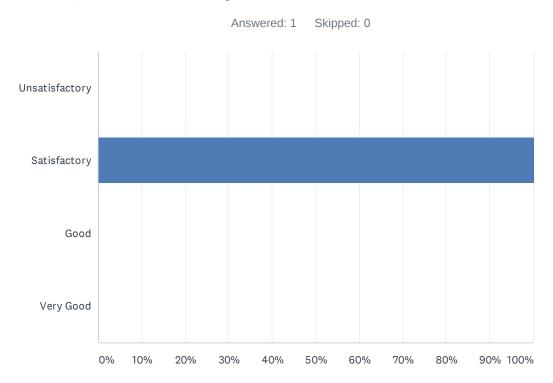

| ANSWER CHOICES | RESPONSES |   |
|----------------|-----------|---|
| Unsatisfactory | 0.00%     | 0 |
| Satisfactory   | 100.00%   | 1 |
| Good           | 0.00%     | 0 |
| Very Good      | 0.00%     | 0 |
| TOTAL          |           | 1 |