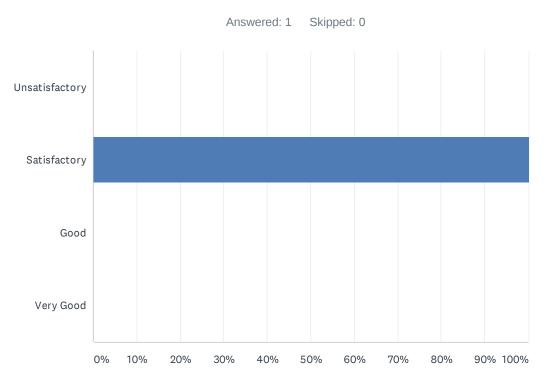

## Q2 What were the Learning Values from this course (in terms of knowledge, concepts, manual skills, analytical ability) ?

| ANSWER CHOICES | RESPONSES |   |
|----------------|-----------|---|
| Unsatisfactory | 0.00%     | 0 |
| Satisfactory   | 100.00%   | 1 |
| Good           | 0.00%     | 0 |
| Very Good      | 0.00%     | 0 |
| TOTAL          |           | 1 |