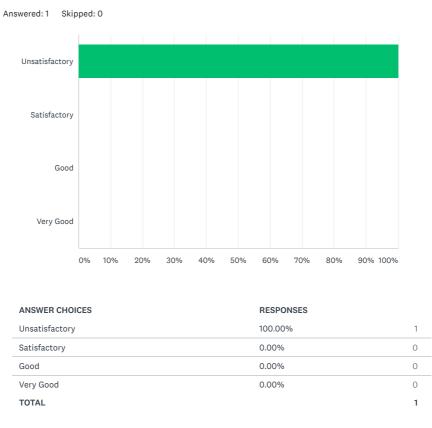

Share Link

https://www.surveymonkey.com/re

SHARE SETTINGS

Share Tweet Share

https://www.surveymonkey.com/results/SM-TR82FFN79/

| Unsatisfactory | 100.00% | 1 |
|----------------|---------|---|
| Satisfactory   | 0.00%   | 0 |
| Good           | 0.00%   | 0 |
| Very Good      | 0.00%   | 0 |
| TOTAL          |         | 1 |
|                |         |   |