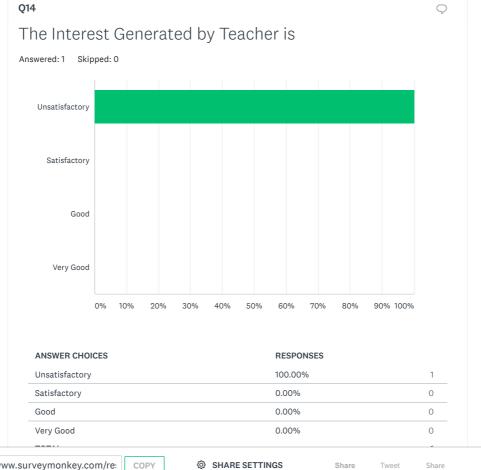

Share Link https://www.surveymonkey.com/re: COPY

SHARE SETTINGS

Tweet Share

Share

| Satisfactory | 0.00% | 0 |
|--------------|-------|---|
| Good         | 0.00% | 0 |
| Very Good    | 0.00% | 0 |
| TOTAL        |       | 1 |
|              |       |   |