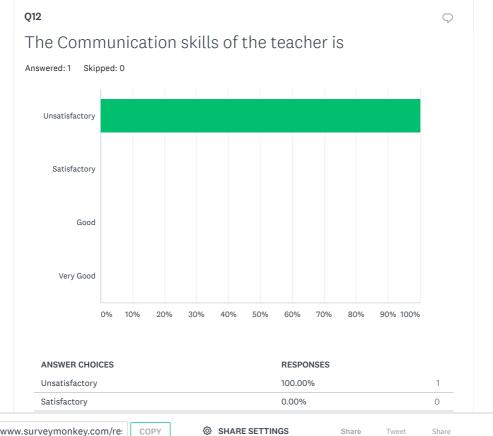

Share Link

https://www.surveymonkey.com/re

SHARE SETTINGS

Share Tweet Share

https://www.surveymonkey.com/results/SM-TR82FFN79/

| Unsatisfactory | 100.00% | 1 |
|----------------|---------|---|
| Satisfactory   | 0.00%   | 0 |
| Good           | 0.00%   | 0 |
| Very Good      | 0.00%   | 0 |
| TOTAL          |         | 1 |
|                |         |   |