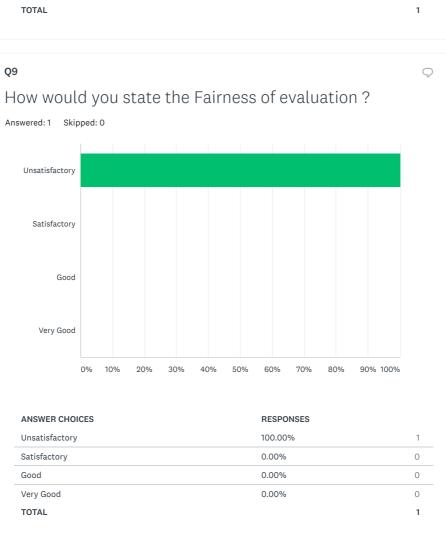

| 1 |
|                |         |   |





Share Link

 $\mathbf{A}$ 

| Satisfactory | 100.00% | 1 |
|--------------|---------|---|
| Good         | 0.00%   | 0 |
| Very Good    | 0.00%   | 0 |
| TOTAL        |         | 1 |



## **Q**6 $\bigcirc$ What was the Relevance of the course in the context of overall program content Answered: 1 Skipped: 0 Unsatisfactory Satisfactory Good Very Good 0% 10% 20% 30% 40% 50% 60% 70% 90% 100% 80%

Share Link https://www.surveymonkey.com/re: COPY

SHARE SETTINGS

Tweet Share

Share



| Satisfactory | 0.00% | 0 |
|--------------|-------|---|
| Good         | 0.00% | 0 |
| Very Good    | 0.00% | 0 |
| TOTAL        |       | 1 |
|              |       |   |





Share Link

https://www.surveymonkey.com/re

COPY 🛞 SHARE

SHARE SETTINGS

Share







Share Link

 $\mathbf{\hat{\mathbf{A}}}$ 







## Share Link https://www.surveymonkey.com/re:

1 response





Share Link

https://www.surveymonkey.com/re:

SHARE SETTINGS

1 response









Share Link

https://www.surveymonkey.com/re:

SHARE SETTINGS

1 response







Share Link

https://www.surveymonkey.com/re:

SHARE SETTINGS

Share Tweet

1 response



Share Link

https://www.surveymonkey.com/re:

Q21

Very Good

TOTAL

SHARE SETTINGS

COPY

0.00%

Share Tweet

Share

0

1

1 response

Ó



Powered by 🏠 SurveyMonkey

Check out our sample surveys and create your own now!

Share Link

https://www.surveymonkey.com/re:

COPY

Tweet