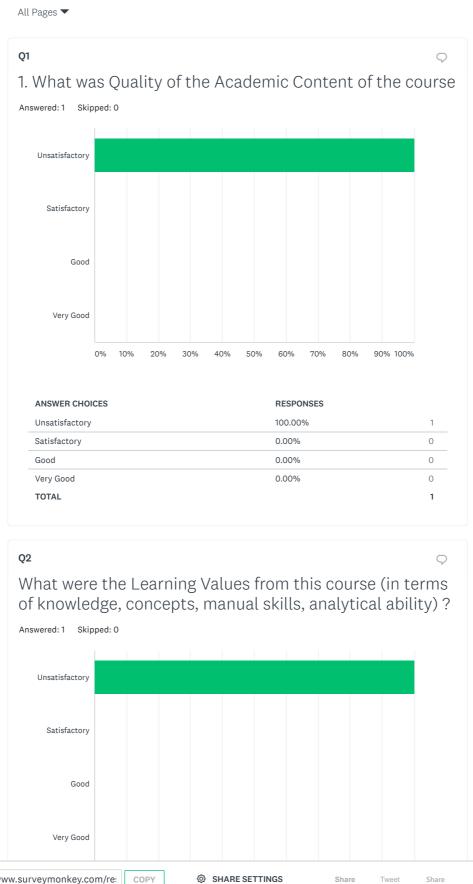

Share Link

https://www.surveymonkey.com/re

SHARE SETTINGS

Share Tweet Share

https://www.surveymonkey.com/results/SM-TR82FFN79/

| Unsatisfactory | 100.00% | 1 |
|----------------|---------|---|
| Satisfactory   | 0.00%   | 0 |
| Good           | 0.00%   | 0 |
| Very Good      | 0.00%   | 0 |
| TOTAL          |         | 1 |
|                |         |   |