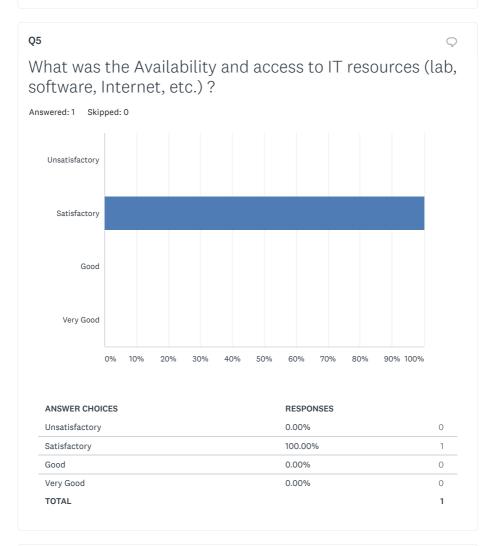

Share Link

 $\mathbf{A}$ 

| Satisfactory | 100.00% | 1 |
|--------------|---------|---|
| Good         | 0.00%   | 0 |
| Very Good    | 0.00%   | 0 |
| TOTAL        |         | 1 |