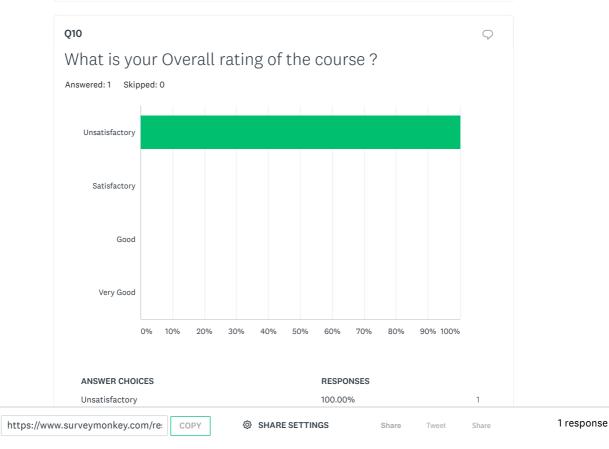

| 1 |
|                |         |   |





Share Link

 $\mathbf{A}$ 

| Satisfactory | 100.00% | 1 |
|--------------|---------|---|
| Good         | 0.00%   | 0 |
| Very Good    | 0.00%   | 0 |
| TOTAL        |         | 1 |



## **Q**6 $\bigcirc$ What was the Relevance of the course in the context of overall program content Answered: 1 Skipped: 0 Unsatisfactory Satisfactory Good Very Good 0% 10% 20% 30% 40% 50% 60% 70% 90% 100% 80%

Share Link https://www.surveymonkey.com/re: COPY

SHARE SETTINGS

Tweet Share

Share



| Satisfactory | 0.00% | 0 |
|--------------|-------|---|
| Good         | 0.00% | 0 |
| Very Good    | 0.00% | 0 |
| TOTAL        |       | 1 |
|              |       |   |





Share Link

https://www.surveymonkey.com/re

COPY 🛞 SHARE

SHARE SETTINGS

Share







Share Link

 $\mathbf{\hat{\mathbf{A}}}$ 







## Share Link https://www.surveymonkey.com/re:

1 response





Share Link

https://www.surveymonkey.com/re:

SHARE SETTINGS

1 response









Share Link

https://www.surveymonkey.com/re:

SHARE SETTINGS

1 response







Share Link

https://www.surveymonkey.com/re:

SHARE SETTINGS

Share Tweet

1 response



Share Link

https://www.surveymonkey.com/re:

Q21

Very Good

TOTAL

SHARE SETTINGS

COPY

0.00%

Share Tweet

Share

0

1

1 response

Ó



Powered by 🏠 SurveyMonkey

Check out our sample surveys and create your own now!

Share Link

https://www.surveymonkey.com/re:

COPY

Tweet