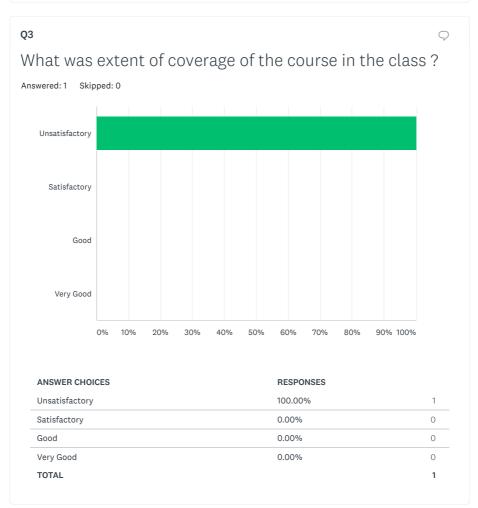

Share Link https://www.surveymonkey.com/re: COPY

SHARE SETTINGS

Tweet Share

Share

| Satisfactory | 0.00% | 0 |
|--------------|-------|---|
| Good         | 0.00% | 0 |
| Very Good    | 0.00% | 0 |
| TOTAL        |       | 1 |
|              |       |   |