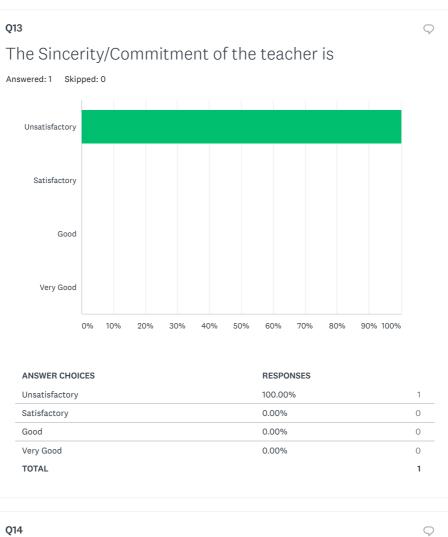

Share Link

 $\mathbf{A}$ 

| Satisfactory | 100.00% | 1 |
|--------------|---------|---|
| Good         | 0.00%   | 0 |
| Very Good    | 0.00%   | 0 |
| TOTAL        |         | 1 |