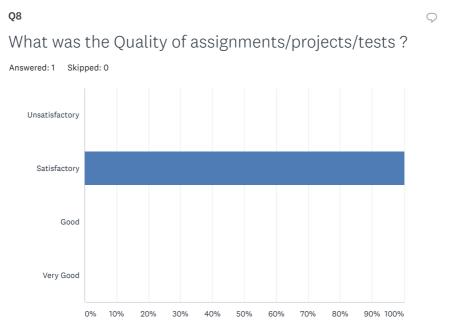

| Good           | 0.00%   | 0 |
| Very Good      | 0.00%   | 0 |
| TOTAL          |         | 1 |
|                |         |   |





Share Link

 $\mathbf{A}$ 

| Satisfactory | 100.00% | 1 |
|--------------|---------|---|
| Good         | 0.00%   | 0 |
| Very Good    | 0.00%   | 0 |
| TOTAL        |         | 1 |



## **Q**6 $\bigcirc$ What was the Relevance of the course in the context of overall program content Answered: 1 Skipped: 0 Unsatisfactory Satisfactory Good Very Good 0% 10% 20% 30% 40% 50% 60% 70% 90% 100% 80%

Share Link https://www.surveymonkey.com/re: COPY

SHARE SETTINGS

Tweet Share

Share



| Satisfactory | 0.00% | 0 |
|--------------|-------|---|
| Good         | 0.00% | 0 |
| Very Good    | 0.00% | 0 |
| TOTAL        |       | 1 |
|              |       |   |





Share Link

https://www.surveymonkey.com/re

COPY 🛞 SHARE

SHARE SETTINGS

Share







Share Link

 $\mathbf{\hat{\mathbf{A}}}$ 







## Share Link https://www.surveymonkey.com/re:

1 response





Share Link

https://www.surveymonkey.com/re:

SHARE SETTINGS

1 response









Share Link

https://www.surveymonkey.com/re:

SHARE SETTINGS

1 response







Share Link

https://www.surveymonkey.com/re:

SHARE SETTINGS

Share Tweet

1 response



Share Link

https://www.surveymonkey.com/re:

Q21

Very Good

TOTAL

SHARE SETTINGS

COPY

0.00%

Share Tweet

Share

0

1

1 response

Ó



Powered by 🏠 SurveyMonkey

Check out our sample surveys and create your own now!

Share Link

https://www.surveymonkey.com/re:

COPY

Tweet