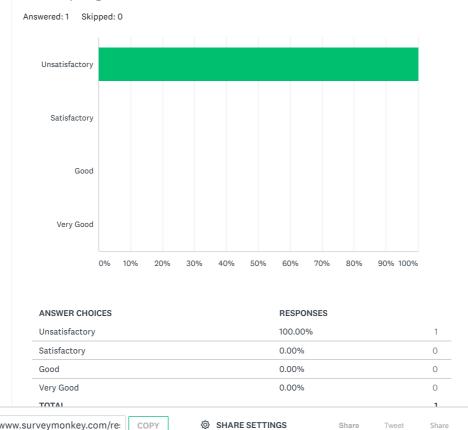

| 0 |
| TOTAL        |         | 1 |



## **Q**6 $\bigcirc$ What was the Relevance of the course in the context of overall program content Answered: 1 Skipped: 0 Unsatisfactory Satisfactory Good Very Good 0% 10% 20% 30% 40% 50% 60% 70% 90% 100% 80%

Share Link https://www.surveymonkey.com/re: COPY

SHARE SETTINGS

Tweet Share

Share



| Satisfactory | 0.00% | 0 |
|--------------|-------|---|
| Good         | 0.00% | 0 |
| Very Good    | 0.00% | 0 |
| TOTAL        |       | 1 |
|              |       |   |





Share Link

https://www.surveymonkey.com/re

COPY 🛞 SHARE

SHARE SETTINGS

Share







Share Link

 $\mathbf{\hat{\mathbf{A}}}$ 







## Share Link https://www.surveymonkey.com/re:

1 response





Share Link

https://www.surveymonkey.com/re:

SHARE SETTINGS

1 response









Share Link

https://www.surveymonkey.com/re:

SHARE SETTINGS

1 response







Share Link

https://www.surveymonkey.com/re:

SHARE SETTINGS

Share Tweet

1 response



Share Link

https://www.surveymonkey.com/re:

Q21

Very Good

TOTAL

SHARE SETTINGS

COPY

0.00%

Share Tweet

Share

0

1

1 response

Ó



Powered by 🏠 SurveyMonkey

Check out our sample surveys and create your own now!

Share Link

https://www.surveymonkey.com/re:

COPY

Tweet