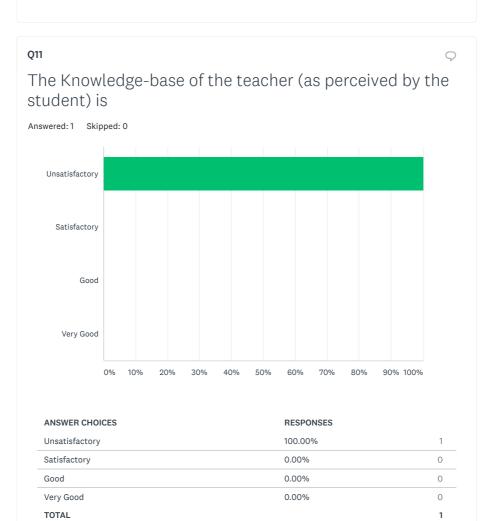

Share Link

 $\mathbf{A}$ 

| Satisfactory | 100.00% | 1 |
|--------------|---------|---|
| Good         | 0.00%   | 0 |
| Very Good    | 0.00%   | 0 |
| TOTAL        |         | 1 |



## **Q**6 $\bigcirc$ What was the Relevance of the course in the context of overall program content Answered: 1 Skipped: 0 Unsatisfactory Satisfactory Good Very Good 0% 10% 20% 30% 40% 50% 60% 70% 90% 100% 80%

Share Link https://www.surveymonkey.com/re: COPY

SHARE SETTINGS

Tweet Share

Share



| Satisfactory | 0.00% | 0 |
|--------------|-------|---|
| Good         | 0.00% | 0 |
| Very Good    | 0.00% | 0 |
| TOTAL        |       | 1 |
|              |       |   |





Share Link

https://www.surveymonkey.com/re

COPY 🛞 SHARE

SHARE SETTINGS

Share







Share Link

 $\mathbf{\hat{\mathbf{A}}}$ 







## Share Link https://www.surveymonkey.com/re:

1 response





Share Link

https://www.surveymonkey.com/re:

SHARE SETTINGS

1 response









Share Link

https://www.surveymonkey.com/re:

SHARE SETTINGS

1 response







Share Link

https://www.surveymonkey.com/re:

SHARE SETTINGS

Share Tweet

1 response



Share Link

https://www.surveymonkey.com/re:

Q21

Very Good

TOTAL

SHARE SETTINGS

COPY

0.00%

Share Tweet

Share

0

1

1 response

Ó



Powered by 🏠 SurveyMonkey

Check out our sample surveys and create your own now!

Share Link

https://www.surveymonkey.com/re:

COPY

Tweet