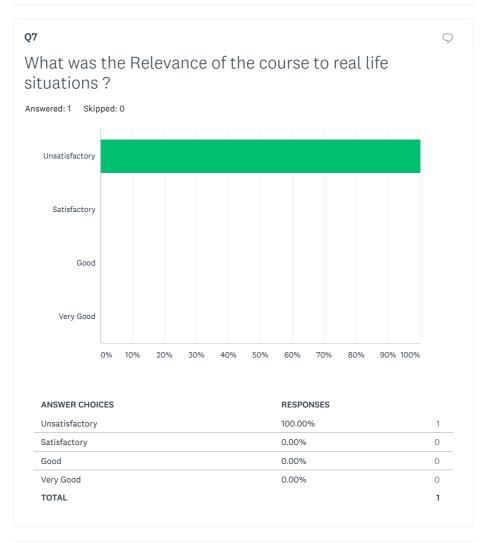

Share Link

https://www.surveymonkey.com/re

SHARE SETTINGS

Share Tweet Share

https://www.surveymonkey.com/results/SM-TR82FFN79/

| Unsatisfactory | 100.00% | 1 |
|----------------|---------|---|
| Satisfactory   | 0.00%   | 0 |
| Good           | 0.00%   | 0 |
| Very Good      | 0.00%   | 0 |
| TOTAL          |         | 1 |
|                |         |   |