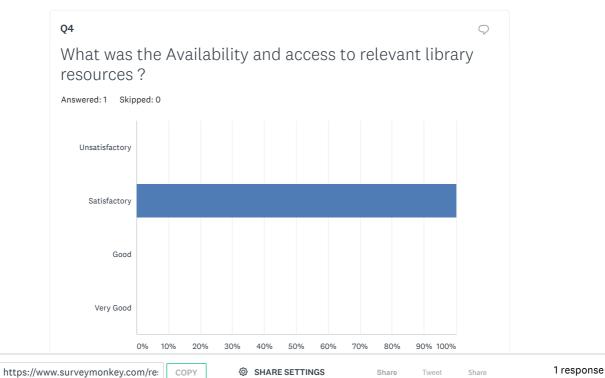

Share Link

 $\mathbf{A}$ 

| Satisfactory | 100.00% | 1 |
|--------------|---------|---|
| Good         | 0.00%   | 0 |
| Very Good    | 0.00%   | 0 |
| TOTAL        |         | 1 |