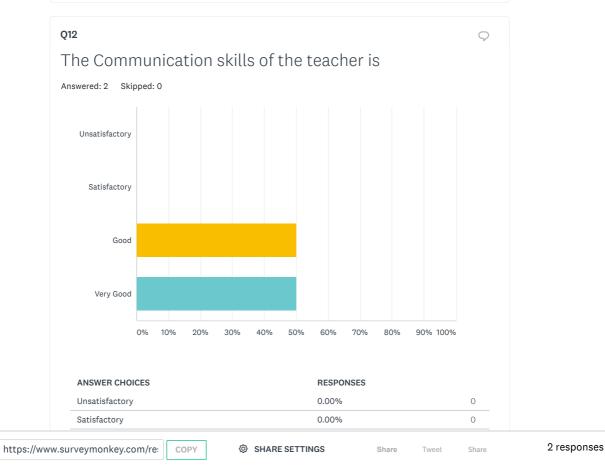

50.00%

1

1 2

| A | ANSWER CHOICES | RESPONSES |   |
|---|----------------|-----------|---|
| ι | Jnsatisfactory | 0.00%     | 0 |
| S | Satisfactory   | 0.00%     | 0 |
| 0 | Good           | 50.00%    | 1 |
| ١ | /ery Good      | 50.00%    | 1 |
|   | ΓΟΤΑΙ          |           | 0 |