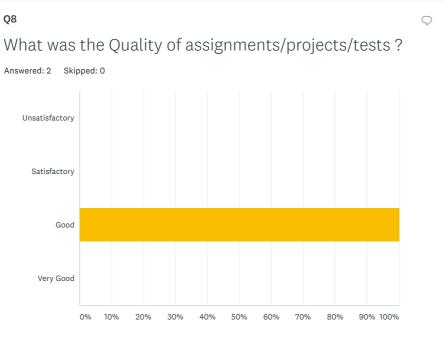

| 100.00% | 2 |
| Very Good      | 0.00%   | 0 |
| TOTAL          |         | 2 |
|                |         |   |



Share Link https://www.surveymonkey.com/re:

2 responses

 $\mathbf{A}$ 

| Satisfactory         0.00%           Good         100.00%           Very Good         0.00% | 0 |
|---------------------------------------------------------------------------------------------|---|
|                                                                                             |   |
| Very Good 0.00%                                                                             | 2 |
|                                                                                             | 0 |
| TOTAL                                                                                       | 2 |





Share Link

https://www.surveymonkey.com/re

COPY 🛞 SHAF

SHARE SETTINGS

Share



| Good      | 100.00% | 2 |
|-----------|---------|---|
| Very Good | 0.00%   | 0 |
| TOTAL     |         | 2 |
|           |         |   |







Share Link

 $\mathbf{\hat{\mathbf{A}}}$ 



| Unsatisfactory | 0.00%  | 0 |
|----------------|--------|---|
| Satisfactory   | 0.00%  | 0 |
| Good           | 50.00% | 1 |
| Very Good      | 50.00% | 1 |
| TOTAL          |        | 2 |
|                |        |   |



https://www.surveymonkey.com/results/SM-JHXBNFN79/

Share Link

Q13

 $\mathcal{Q}$ The Sincerity/Commitment of the teacher is Answered: 2 Skipped: 0 Unsatisfactory Satisfactory Good Very Good 90% 100% 50% 70% 0% 10% 20% 30% 40% 60% 80% ANSWER CHOICES RESPONSES Unsatisfactory 0.00% 0

| onsatisf