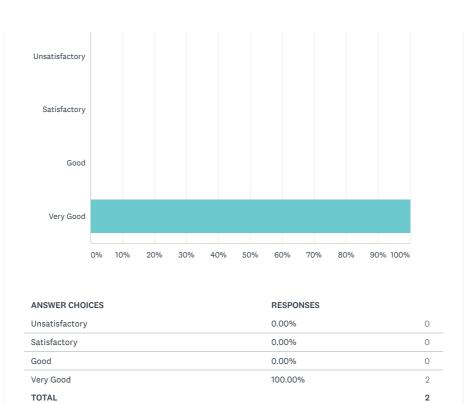

Share Link

https://www.surveymonkey.com/re

COPY 🛞 SHAF

SHARE SETTINGS

Share

| Good      | 100.00% | 2 |
|-----------|---------|---|
| Very Good | 0.00%   | 0 |
| TOTAL     |         | 2 |
|           |         |   |