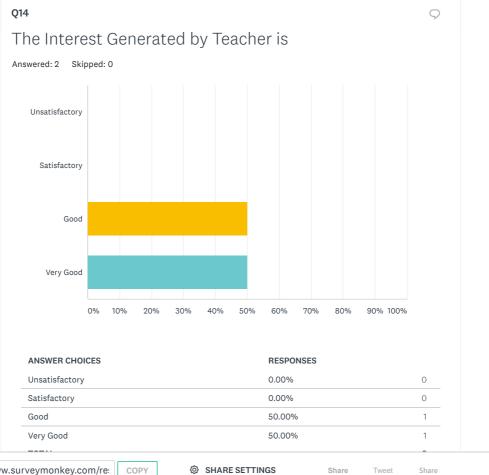

|







Share Link

 $\mathbf{\hat{\mathbf{A}}}$ 



| Unsatisfactory | 0.00%  | 0 |
|----------------|--------|---|
| Satisfactory   | 0.00%  | 0 |
| Good           | 50.00% | 1 |
| Very Good      | 50.00% | 1 |
| TOTAL          |        | 2 |
|                |        |   |



https://www.surveymonkey.com/results/SM-JHXBNFN79/

Share Link

Q13

 $\mathcal{Q}$ The Sincerity/Commitment of the teacher is Answered: 2 Skipped: 0 Unsatisfactory Satisfactory Good Very Good 90% 100% 50% 70% 0% 10% 20% 30% 40% 60% 80% ANSWER CHOICES RESPONSES Unsatisfactory 0.00% 0

| onsatisfactory | 0.00 /8 | 0 |
|----------------|---------|---|
| Satisfactory   | 0.00%   | 0 |
| Good           | 50.00%  | 1 |
| Very Good      | 50.00%  | 1 |
| TOTAL          |         | 2 |
|                |         |   |



Share Link

https://www.surveymonkey.com/re:

SHARE SETTINGS

2 responses

 $\mathbf{\hat{\mathbf{A}}}$ 





| Very Good |
|-----------|
| TOTAL     |

Good



50.00%

50.00%

1

1 2



| A | ANSWER CHOICES | RESPONSES |   |
|---|----------------|-----------|---|
| ι | Jnsatisfactory | 0.00%     | 0 |
| S | Satisfactory   | 0.00%     | 0 |
| 0 | Good           | 50.00%    | 1 |
| ١ | /ery Good      | 50.00%    | 1 |
|   | ΓΟΤΑΙ          |           | 0 |

Share Link

https://www.surveymonkey.com/res

SHARE SETTINGS

Share

Tweet

COPY

2 responses

Share

 $\mathbf{A}$ 

## The Ability to design tests/assignments/examinations, etc. to evaluate students' understanding of the course is



| Unsatisfactory | 0.00%  | 0 |
|----------------|--------|---|
| Satisfactory   | 0.00%  | 0 |
| Goo