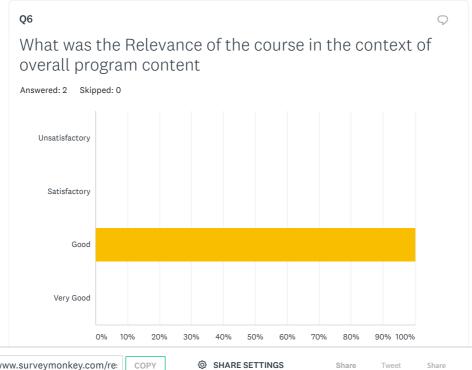

## Goa University MA/MBA/MCom/MCA/MSc online survey form: 2019-20: SOO 201 - Methodology of Research in Sociology

Share Link

2 responses

| Unsatisfactory | 0.00%   | 0 |
|----------------|---------|---|
| Satisfactory   | 0.00%   | 0 |
| Good           | 100.00% | 2 |
| Very Good      | 0.00%   | 0 |
| TOTAL          |         | 2 |