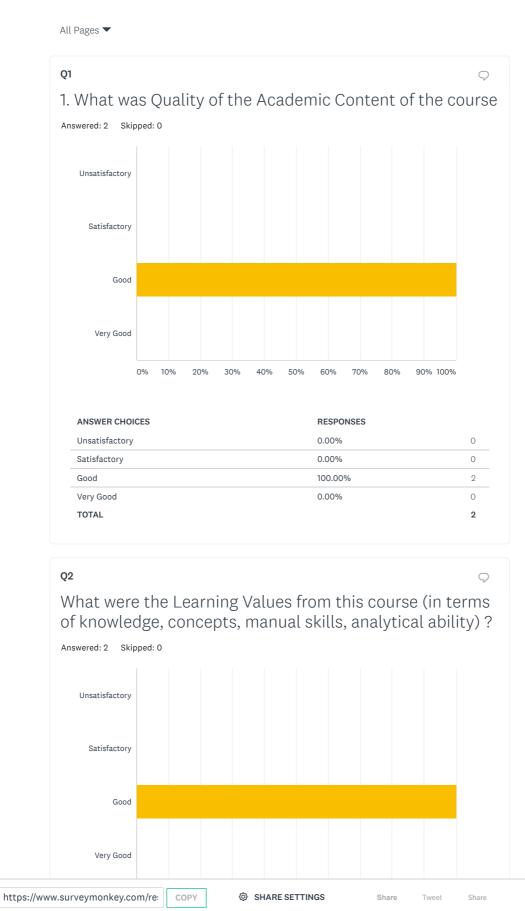

## Goa University MA/MBA/MCom/MCA/MSc online survey form: 2019-20: SOO 201 - Methodology of Research in Sociology

Share Link

2 responses

| Unsatisfactory | 0.00%   | 0 |
|----------------|---------|---|
| Satisfactory   | 0.00%   | 0 |
| Good           | 100.00% | 2 |
| Very Good      | 0.00%   | 0 |
| TOTAL          |         | 2 |