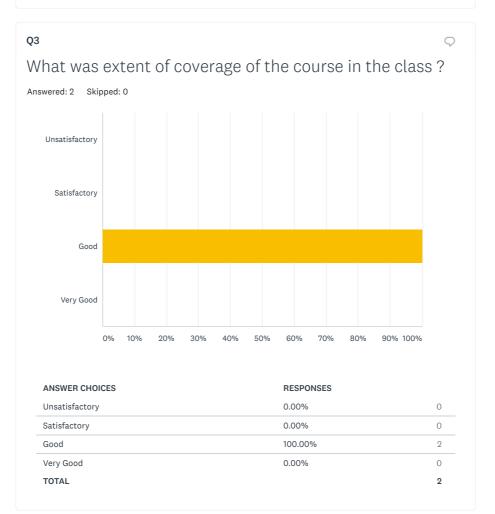

Share Link

| Satisfactory | 0.00%   | 0 |
|--------------|---------|---|
| Good         | 100.00% | 2 |
| Very Good    | 0.00%   | 0 |
| TOTAL        |         | 2 |