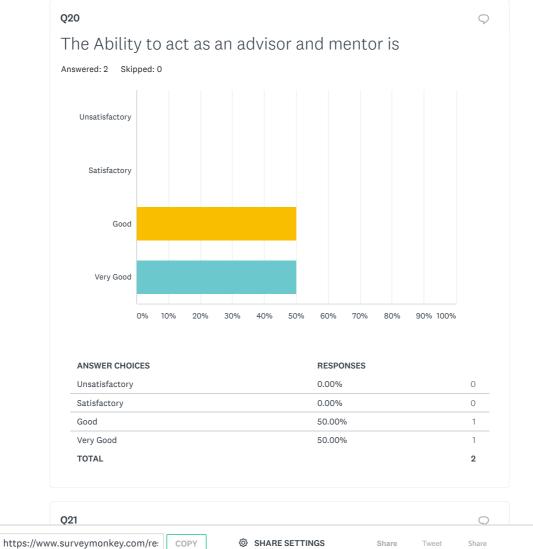

## The Ability to design tests/assignments/examinations, etc. to evaluate students' understanding of the course is

| Unsatisfactory | 0.00%  | 0 |
|----------------|--------|---|
| Satisfactory   | 0.00%  | 0 |
| Good           | 50.00% | 1 |
| Very Good      | 50.00% | 1 |
| TOTAL          |        | 2 |
|                |        |   |