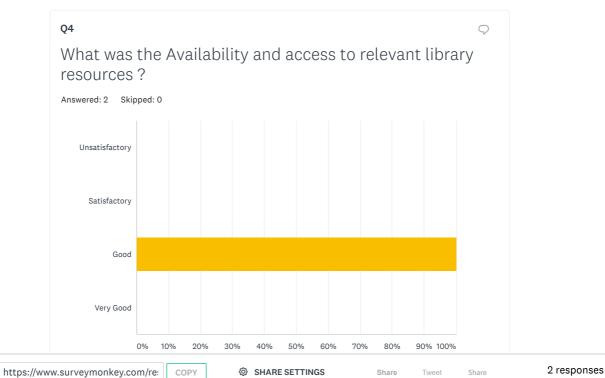

## Q5 ♀ What was the Availability and access to IT resources (lab, software, Internet, etc.)?

| Unsatisfactory | 0.00%   | 0 |
|----------------|---------|---|
| Satisfactory   | 0.00%   | 0 |
| Good           | 100.00% | 2 |
| Very Good      | 0.00%   | 0 |
| TOTAL          |         | 2 |
|                |         |   |