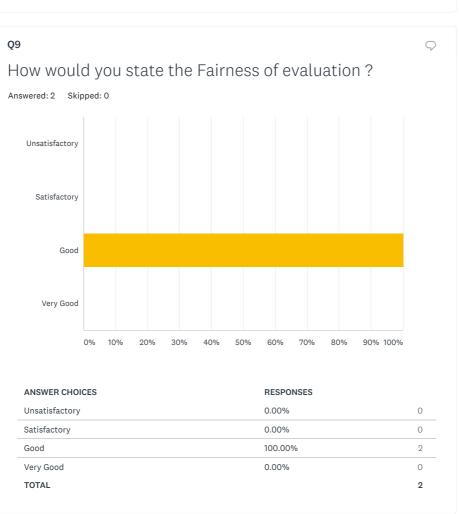

Good         100.00%           Very Good         0.00% | 0 |
|---------------------------------------------------------------------------------------------|---|
|                                                                                             |   |
| Very Good 0.00%                                                                             | 2 |
|                                                                                             | 0 |
| TOTAL                                                                                       | 2 |





Share Link

https://www.surveymonkey.com/re

COPY 🛞 SHAF

SHARE SETTINGS

Share



| Good      | 100.00% | 2 |
|-----------|---------|---|
| Very Good | 0.00%   | 0 |
| TOTAL     |         | 2 |
|           |         |   |







Share Link

 $\mathbf{\hat{\mathbf{A}}}$ 



| Unsatisfactory | 0.00%  | 0 |
|----------------|--------|---|
| Satisfactory   | 0.00%  | 0 |
| Good           | 50.00% | 1 |
| Very Good      | 50.00% | 1 |
| TOTAL          |        | 2 |
|                |        |   |



https://www.surveymonkey.com/results/SM-JHXBNFN79/

Share Link

Q13

 $\mathcal{Q}$ The Sincerity/Commitment of the teacher is Answered: 2 Skipped: 0 Unsatisfactory Satisfactory Good Very Good 90% 100% 50% 70% 0% 10% 20% 30% 40% 60% 80% ANSWER CHOICES RESPONSES Unsatisfactory 0.00% 0

| onsatisfactory | 0.00 /8 | 0 |
|----------------|---------|---|
| Satisfactory   | 0.00%   | 0 |
| Good           | 50.00%  | 1 |
| Very Good      | 50.00%  | 1 |
| TOTAL          |         | 2 |
|                |         |   |



Shar