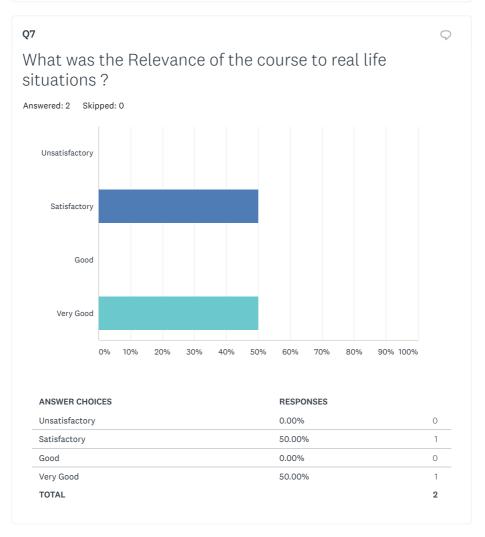

Share Link

 $\mathbf{\hat{\mathbf{A}}}$ 

| Unsatisfactory | 0.00%  | 0 |
|----------------|--------|---|
| Satisfactory   | 0.00%  | 0 |
| Good           | 50.00% | 1 |
| Very Good      | 50.00% | 1 |
| TOTAL          |        | 2 |
|                |        |   |

| onsatisfactory | 0.00 /8 | 0 |
|----------------|---------|---|
| Satisfactory   | 0.00%   | 0 |
| Good           | 50.00%  | 1 |
| Very Good      | 50.00%  | 1 |
| TOTAL          |         | 2 |
|                |         |   |