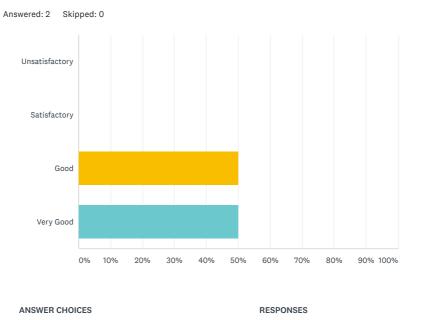

Share Link

 $\mathbf{\hat{\mathbf{A}}}$ 

| Unsatisfactory | 0.00%  | 0 |
|----------------|--------|---|
| Satisfactory   | 0.00%  | 0 |
| Good           | 50.00% | 1 |
| Very Good      | 50.00% | 1 |
| TOTAL          |        | 2 |
|                |        |   |