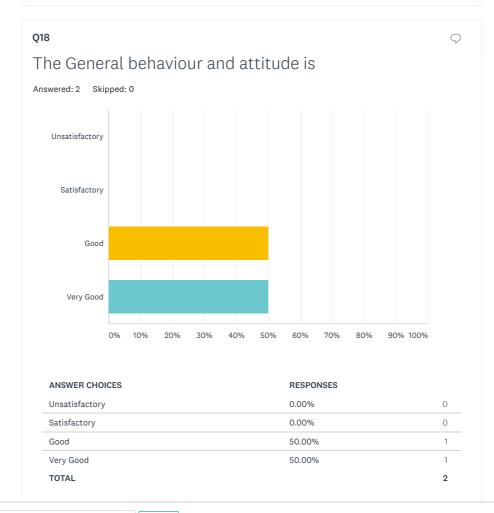

https://www.surveymonkey.com/results/SM-JHXBNFN79/

Share Link

Q13

 $\mathcal{Q}$ The Sincerity/Commitment of the teacher is Answered: 2 Skipped: 0 Unsatisfactory Satisfactory Good Very Good 90% 100% 50% 70% 0% 10% 20% 30% 40% 60% 80% ANSWER CHOICES RESPONSES Unsatisfactory 0.00% 0

| onsatisfactory | 0.00 /8 | 0 |
|----------------|---------|---|
| Satisfactory   | 0.00%   | 0 |
| Good           | 50.00%  | 1 |
| Very Good      | 50.00%  | 1 |
| TOTAL          |         | 2 |
|                |         |   |