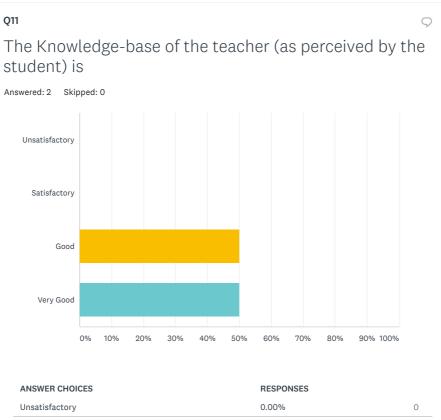

| onsatisfactory | 0.00 /8 | 0 |
|----------------|---------|---|
| Satisfactory   | 0.00%   | 0 |
| Good           | 50.00%  | 1 |
| Very Good      | 50.00%  | 1 |
| TOTAL          |         | 2 |
|                |         |   |