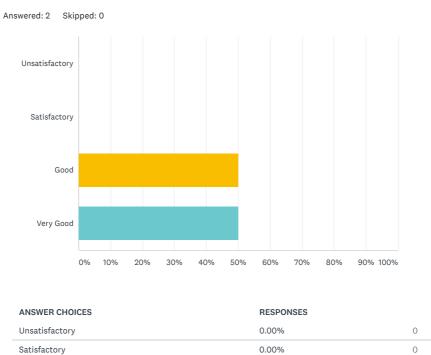

Share Link

https://www.surveymonkey.com/re:

SHARE SETTINGS

2 responses

 $\mathbf{\hat{\mathbf{A}}}$ 

| Very Good |
|-----------|
| TOTAL     |

Good

50.00%

50.00%

1

1 2

| A | ANSWER CHOICES | RESPONSES |   |
|---|----------------|-----------|---|
| ι | Jnsatisfactory | 0.00%     | 0 |
| S | Satisfactory   | 0.00%     | 0 |
| 0 | Good           | 50.00%    | 1 |
| ١ | /ery Good      | 50.00%    | 1 |
|   | ΓΟΤΑΙ          |           | 0 |