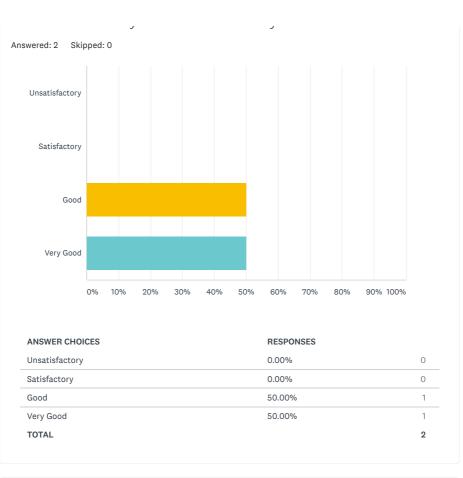

Share Link

https://www.surveymonkey.com/re:

SHARE SETTINGS

2 responses

 $\mathbf{\hat{\mathbf{A}}}$ 

| Very Good |
|-----------|
| TOTAL     |

Good

50.00%

50.00%

1

1 2

| A | ANSWER CHOICES | RESPONSES |   |
|---|----------------|-----------|---|
| ι | Jnsatisfactory | 0.00%     | 0 |
| S | Satisfactory   | 0.00%     | 0 |
| 0 | Good           | 50.00%    | 1 |
| ١ | /ery Good      | 50.00%    | 1 |
|   | ΓΟΤΑΙ          |           | 0 |