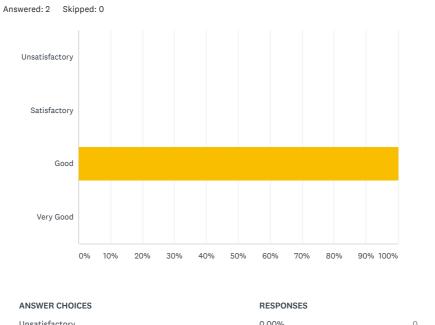

Share Link https://www.surveymonkey.com/re:

2 responses

 $\mathbf{A}$ 

| Satisfactory         0.00%           Good         100.00%           Very Good         0.00% | 0 |
|---------------------------------------------------------------------------------------------|---|
|                                                                                             |   |
| Very Good 0.00%                                                                             | 2 |
|                                                                                             | 0 |
| TOTAL                                                                                       | 2 |