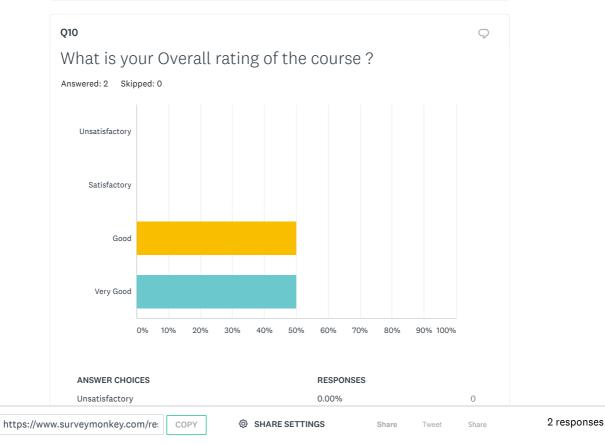

Share Link

 $\mathbf{\hat{\mathbf{A}}}$ 

| Unsatisfactory | 0.00%  | 0 |
|----------------|--------|---|
| Satisfactory   | 0.00%  | 0 |
| Good           | 50.00% | 1 |
| Very Good      | 50.00% | 1 |
| TOTAL          |        | 2 |
|                |        |   |